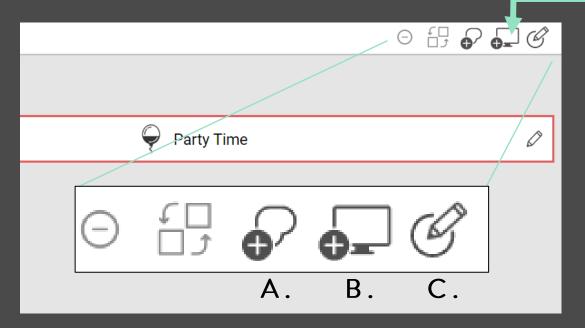

Hover over a custom channel and you can click the "-" to remove a channel or the pencil to edit the channel