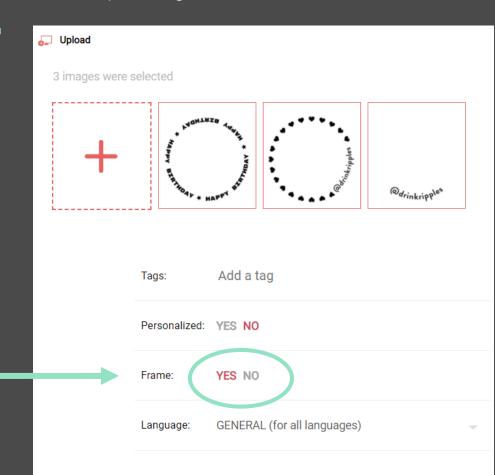

#### 3. When uploading frames click "YES" under 'Frame'

Add frames when sending mobile images. Frames are a great way to extend your branding!

4. Your newly uploaded frames will appear here in the Ripples Mobile app, in about an hour