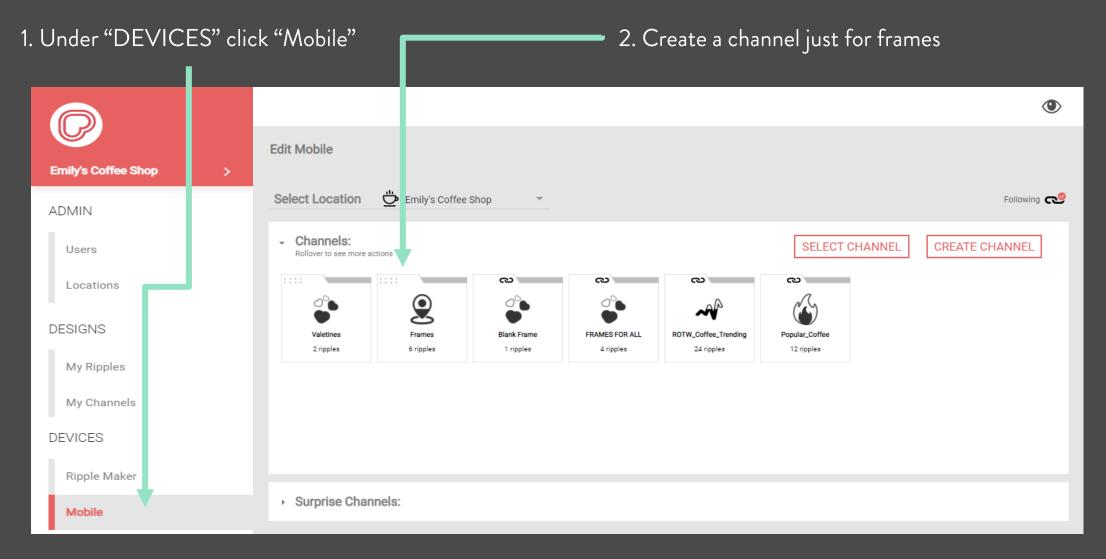

## CREATING A NEW CHANNEL

The first time you upload new designs you must create a new channel