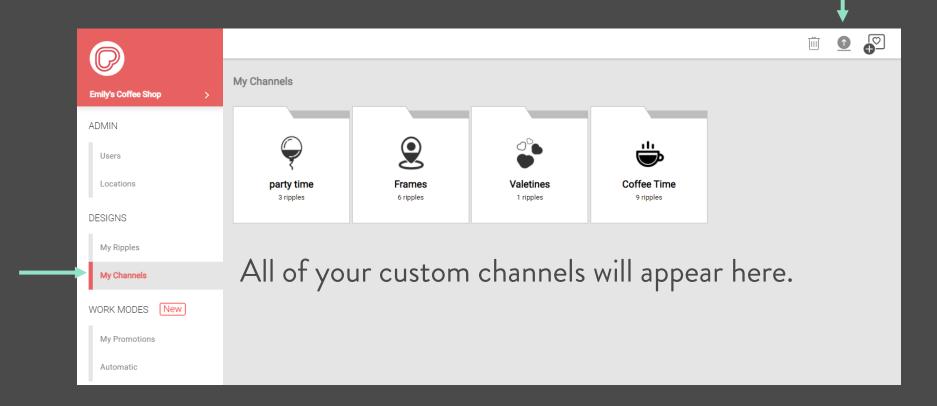

### **MY CHANNELS**

Channels help you organize your designs for upcoming events

You can delete, create and publish channels to your Ripple Maker and Ripples Mobile App from here

Hover over a custom channel and you can click the "-" to remove a channel or the pencil to edit the channel