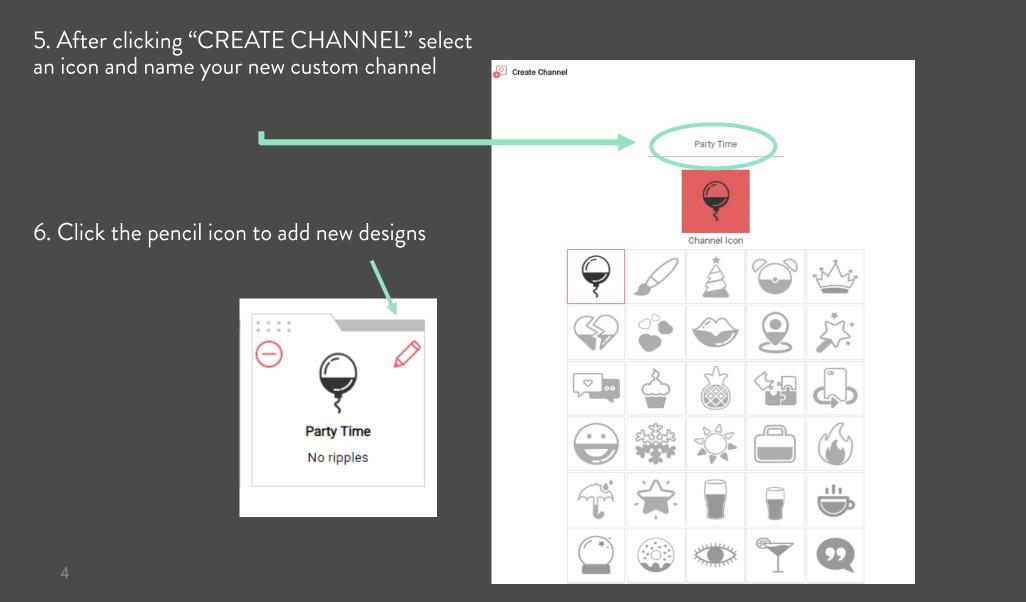

## CREATING A NEW CHANNEL

The first time you upload new designs you must create a new channel