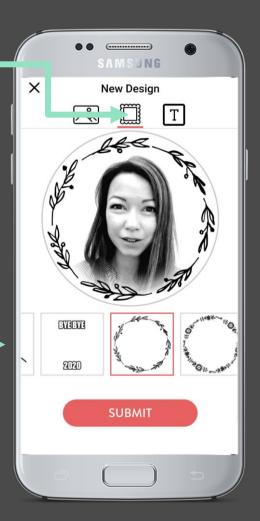

### SAMPLE CUSTOM FRAMES

Frames should .png graphic, 1700x1700 pixels with a transparent area with enough space for a photo or text .

Your library of designs that you have uploaded

Any design you have uploaded will appear under the "My Ripples" tab.