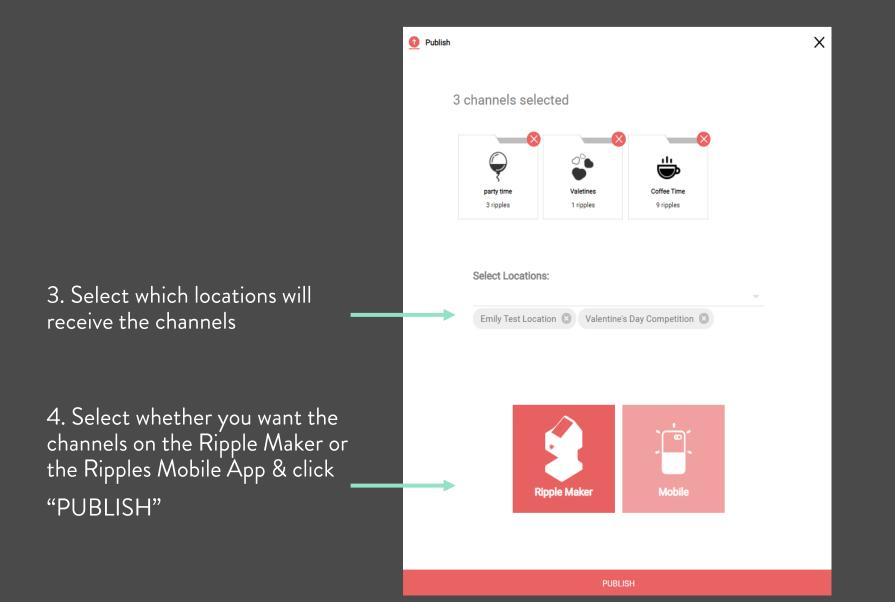

### PUBLISHING CHANNELS

After filling your channels with designs you will need to Publish them to your different locations and devices

### PUBLISHING CHANNELS