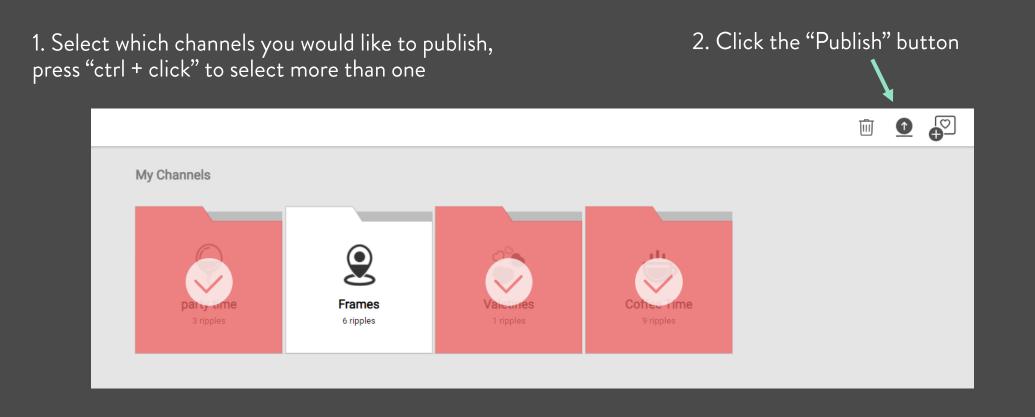

### PUBLISHING CHANNELS

After filling your channels with designs you will need to Publish them to your different locations and devices

### PUBLISHING CHANNELS