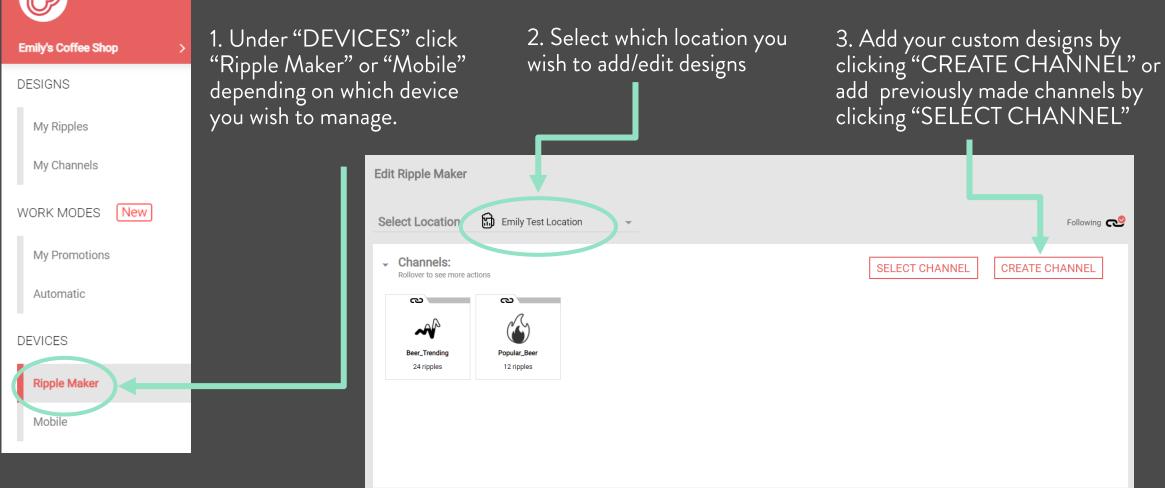

### DEVICE MANAGEMENT

A dashboard showing what locations have on their devices

Here you can see all **channels** that have been published on your Ripple Maker or Mobile app. Click on each channel to see the designs inside.

## CREATING A NEW CHANNEL

The first time you upload new designs you must create a new channel