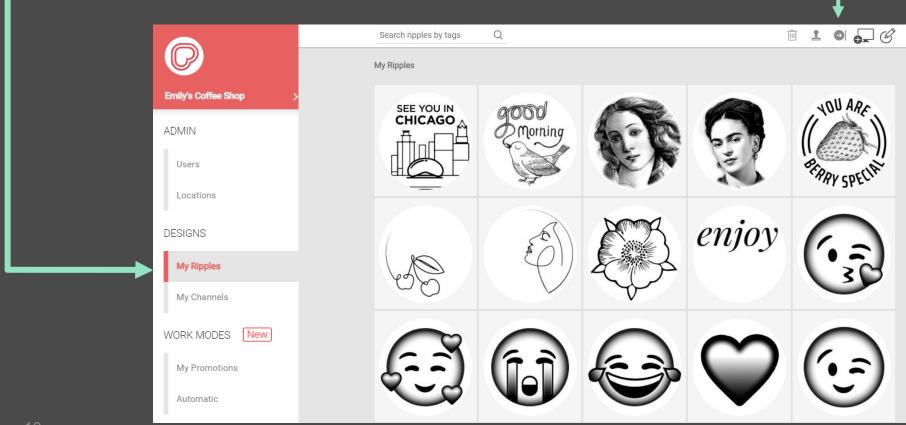

### SAMPLE CUSTOM FRAMES

Frames should .png graphic, 1700x1700 pixels with a transparent area with enough space for a photo or text .

Your library of designs that you have uploaded

Any design you have uploaded will appear under the "My Ripples" tab.

You can upload directly to your library and assign designs to channels from here