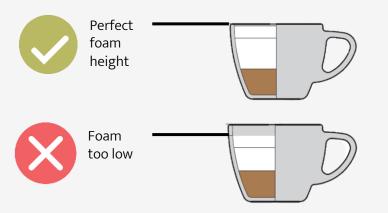

#### Prepare the beverage

• Ensure the foam reaches the cup's brim

 Ensure foam is smooth/silky and avoid bubbles

Bubbly foam Smooth foam

#### Learn more

Go to the <u>Beverage Guidelines</u> to make the perfect foam.