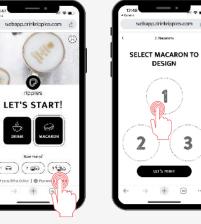

### Customize macarons

2.

Тар "MACARONS"

Select which macaron to customize

3.

4.

Select "CREATE MY OWN" or **"CHOOSE FROM** EXISTING"

1. Tap the "T" tab 2. Double tap on **"YOUR TEXT"** 

5.

webapp.drinkripples.com

Deeign your dan Mederor

(r o o o

YOUR

TEXT

Aa Aa AA AA

6. 7. webapp.drinkripples.com Design yo HAPP Ð Aa Aa AA

position

webapp.drinkripples.com SELECT MACARON TO 3

DESIGN

HAPPY

2

The number indicates your design on the **Ripple Maker** 

vebapp.drinkripples.com

0

Select how

many macarons

would you like

to customize

© Ripples Ltd. 2024 Proprietary and confidential. All rights reserved. 18