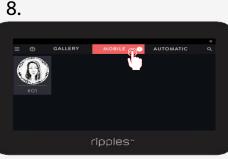

# **PRINTING ON DRINKS**

4 simple steps to print:

1. Prepare the beverage

2. Place the cup with the handle facing towards you

MOBILE

Happy Bday

ooles"

Zum Geburtstag Alles Cute AUTOMATIC

Bon Anniv ;Feliz Cumple!

Happy Birthda

⊒® ⊘

Buon Comple

LEGENDS are born in OCTOBER

4. Enjoy