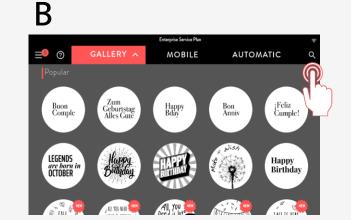

# **PRINTING ON DRINKS**

4 simple steps to print:

1. Prepare the beverage

2. Place the cup with the handle facing towards you

MOBILE

Happy Bday

ooles"

Zum Geburtstag Alles Cute AUTOMATIC

Bon Anniv ;Feliz Cumple!

Happy Birthda

⊒® ⊘

Buon Comple

LEGENDS are born in OCTOBER

4. Enjoy