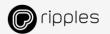

#### Choose design

- Select the desired channel from the gallery.
- Your favorite channel will appear at the top of the list.
- Tap the desired design to print

# **DRINK CUSTOMIZATION OPTIONS**

4 options to choose or create your own designs

Choose from pre-loaded Ripples designs Search in Ripples library

Upload permanent designs using the Mobile Portal

D

Create real-time designs using the WebApp.

# **SETTINGS FOR DRINKS**

Default Print Settings

Tap Menu -> "Settings" tab

Select the "Printing" tab

Set your default cup size. Tap the pencil to select between sizes via the ruler

# **SETTINGS FOR DRINKS**

Single Print Settings

Long tap on the design you wish to print

Select the Pod type Select the preferred size Tap the pencil to select between sizes via the ruler The next prints will use the Default size Setting Tap "Print".

# **SETTINGS FOR DRINKS**

Ripple Maker II Pro – Setting your default Pod type

Tap Menu -> "Settings" tab

Select the "Printing" tab

Make sure the "Multi-color" function is toggled on Select your default Pod type.