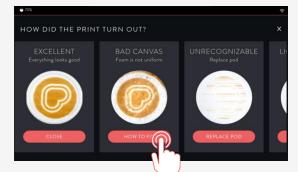

### Print issues can be caused by:

- Bad foam / print canvas
- Clogged / Damaged Pod nozzles
- Empty Pod
- Misaligned print
- Expired Pod
- Pod opened for more than 30 days

Tap Menu -> "Maintenance" tab

Select the "Print Quality" tab and tap the "Start Test Print" button (make sure you have a cup with paper to run a test print)

PREPARE A DRINK FOR TEST PRINTING

2

Print Quality

Daily Mainte

Pod Status

Pod Replacemen

### 3

Scroll through the onscreen examples to find your issue, tap the relevant issue and follow the onscreen messages