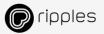

# **UPDATING CONTENT**

How to update and/or sync designs

Tap Menu -> "Settings" tab

### Select the "CONTENT" tab

Tap the "SYNC" button to sync the latest content

Allow a few seconds to update. You should now have an updated sync time.

Content update tutorial