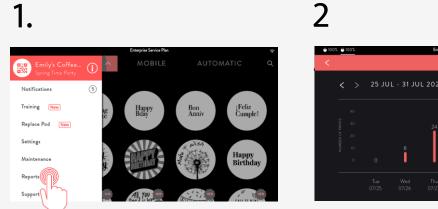

### Check your print volume on the Ripple Maker II

Tap Menu -> "Reports" tab

View your daily print numbers by day in the "WEEK" view

View your weekly print numbers in the "MONTH" view

JUL 2023 (Current month)

### 4

Tap the previous arrow to view the previous month's prints