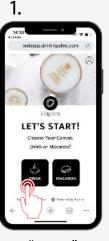

# **CREATE REAL-TIME DESIGNS WITH THE WEBAPP**

This design will be deleted after 30 minutes due to your customers' privacy

Scan the QR code from a poster or directly from the Ripple Maker

Create a design and tap "LETS PRINT"

The number indicates your design on the Ripple Maker The design will appear in the "Mobile" tab