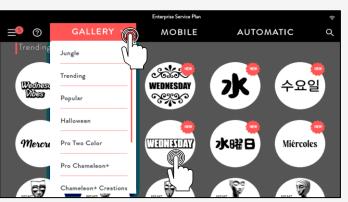

#### Choose design

- Select the desired channel from the gallery.
- Your favorite channel will appear at the top of the list.
- Tap the desired design to print