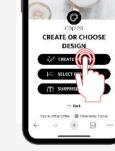

### Customize macarons

2.

Тар "MACARONS"

Select which macaron to customize

3.

4.

Select "CREATE MY OWN" or **"CHOOSE FROM** EXISTING"

1. Tap the "T" tab 2. Double tap on **"YOUR TEXT"** 