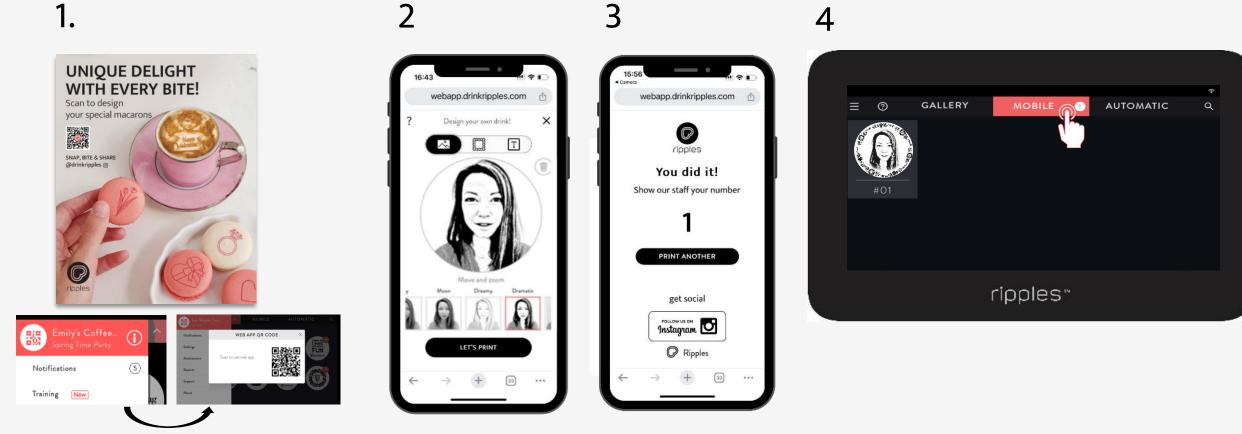

The number indicates your design on the Ripple Maker The design will appear in the "Mobile" tab

Select the desired frame

3. Tap "let's print"

2.

The number indicates your design on the **Ripple Maker** 

The design will appear in the "MOBILE" tab on your Ripple Maker

position

webapp.drinkripples.com SELECT MACARON TO 3

DESIGN

HAPPY

2

The number indicates your design on the **Ripple Maker** 

vebapp.drinkripples.com

0