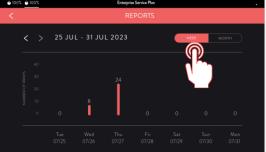

# REPORTS

### Check your print volume on the Ripple Maker II

Tap Menu -> "Reports" tab

View your daily print numbers by day in the "WEEK" view

View your weekly print numbers in the "MONTH" view

JUL 2023 (Current month)

3

### 4

Tap the previous arrow to view the previous month's prints