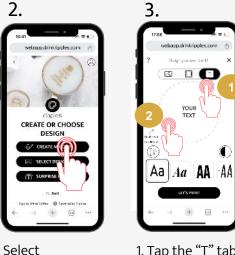

Tap "DRINK"

Select "CREATE MY OWN" Add a photo from the phone's gallery or from Camera

- 1. Move the photo around to fit in the frame.
- 2. Pinch the image to adjust size
- 3. Slide to choose filter for best contrast image ; Double tap to adjust the filter

- 1. Tap the frame tab
- 2. Select the desired frame
- 3. Tap "let's print"

The design will appear in the "MOBILE" tab on your Ripple Maker