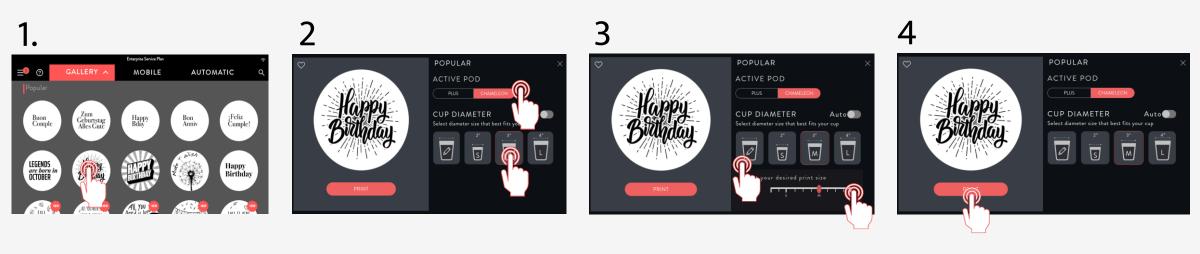

# **SETTINGS FOR DRINKS**

Single Print Settings

Long tap on the design you wish to print

Select the Pod type Select the preferred size Tap the pencil to select between sizes via the ruler The next prints will use the Default size Setting Tap "Print".

# **SETTINGS FOR DRINKS**

Ripple Maker II Pro – Setting your default Pod type

Tap Menu -> "Settings" tab

Select the "Printing" tab

Make sure the "Multi-color" function is toggled on Select your default Pod type.