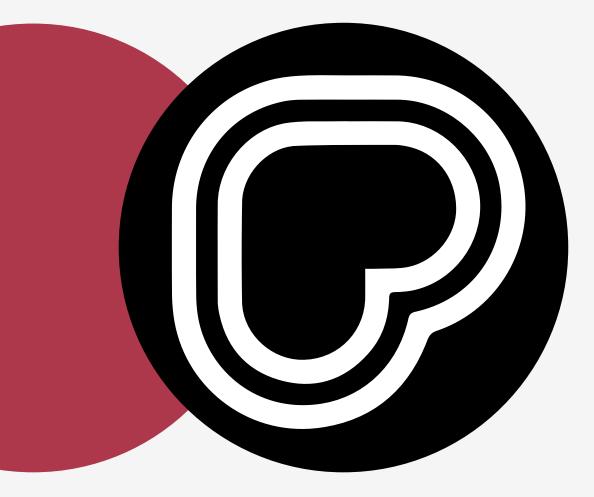

# **SETTINGS FOR DRINKS**

Ripple Maker II Pro – Setting your default Pod type

Tap Menu -> "Settings" tab

Select the "Printing" tab

Make sure the "Multi-color" function is toggled on Select your default Pod type.