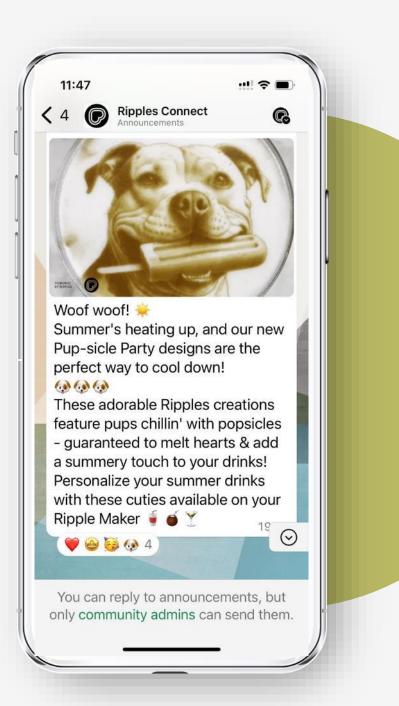

# **GET INSPIRED**

Join the Ripples Connect community on WhatsApp to get tips, inspiration and the "coolest" updates.

Follow us: