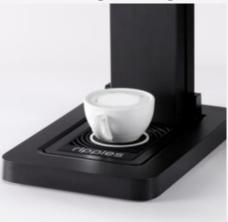

### Position the cup

- Place the cup in the center of the tray, within the white circle.
- Ensure the cup handle is facing you with the logo facing left