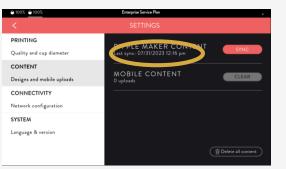

# **UPDATING CONTENT**

How to update and/or sync designs

Tap Menu -> "Settings" tab

### Select the "CONTENT" tab

Tap the "SYNC" button to sync the latest content

Allow a few seconds to update. You should now have an updated sync time.

Content update tutorial