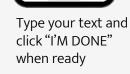

# **CUSTOMIZED DRINK – TEXT**

B 🗌 🔳

YOUR TEXT

Customize a drink with a text

1. Tap the "T" tab "CREATE MY OWN" 2. Double tap on "YOUR TEXT"

4.

vebaco.drinkripples.com

Type your text

Happy Birthday Jenny

**FM DONE** 

- 2. Pinch to adjust size and position
- 6. 7. 16:42 webapp.drinkripples.com babo drinkrippies/ Design your own drink! O You did it! Show our staff your number get social ustagnam Choose a frame 8. LET'S PRINT