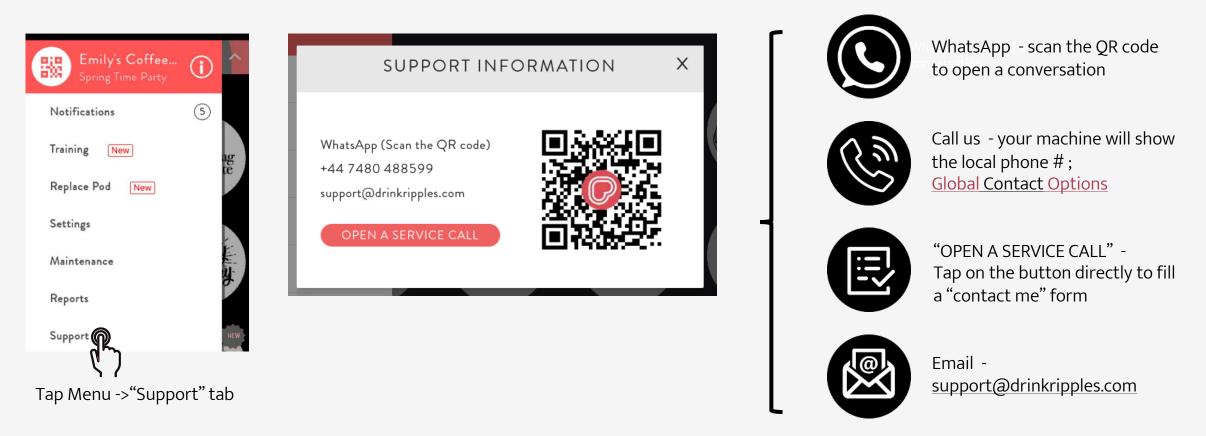

# **CONTACT SUPPORT**

For additional assistance, contact the Ripples Support Team

### 4

Scan the QR code and follow the link.

This will direct you to our Help Center articles and instructional videos

# RESOURCES & SUPPORT

This section provides access to online tutorials, helpful troubleshooting guides, and ways to connect with Ripples support for individual help