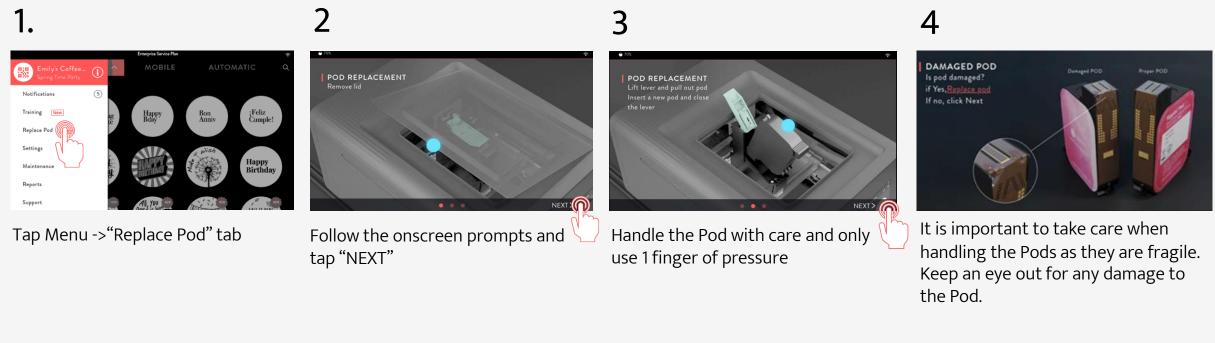

# **REPLACING THE POD**

Ripples Pods are made from natural ingredients and for best results should be used within 30 days of opening

Pod best practices - Tutorial

<u>Ripple Maker II – Pod replacement</u>

<u>Ripple Maker II Pro – Pod replacement</u>