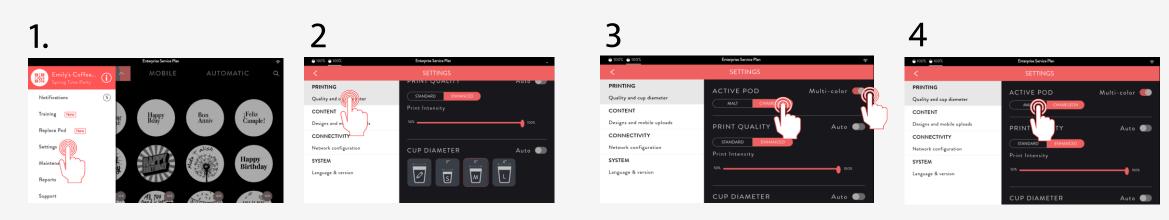

# **GETTING STARTED**

This section guides you through:

- 1. Unboxing
- 2. Setting up
- 3. Onboarding your Ripple Maker

# **UPDATING CONTENT**

How to update and/or sync designs

Tap Menu -> "Settings" tab

### Select the "CONTENT" tab

Tap the "SYNC" button to sync the latest content

Allow a few seconds to update. You should now have an updated sync time.

Content update tutorial

### Access training materials right from your Ripple Maker screen

Tap Menu -> "Training" tab

Select your desired training section

Tap through the options to the one that fulfils your need