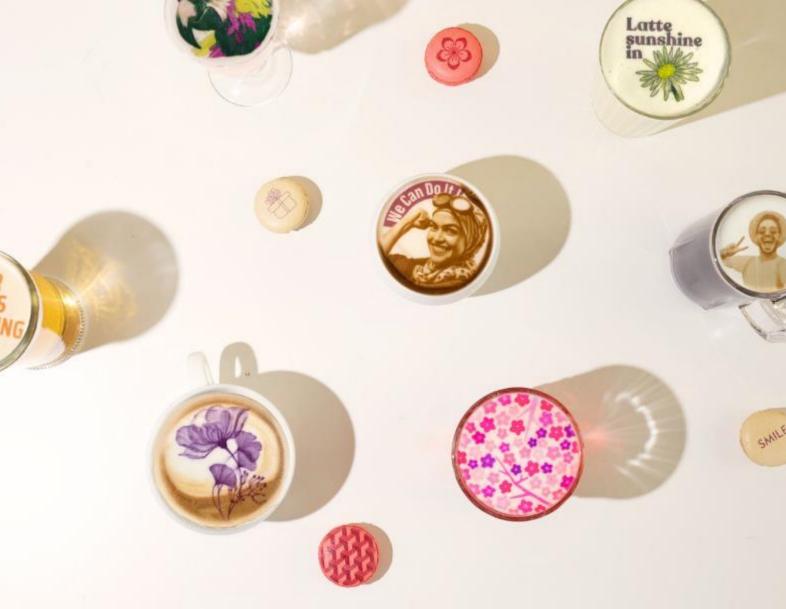

# **YOUR FIRST PRINT**

This section explains how to print stunning designs on your drinks using the Ripple Maker

# PRINTING ON VARIOUS DRINKS AND DESSERTS

- Coffee
- Beer
- Cocktails
- Milkshakes
- Macarons
- Tiramisu

And more!

# **PRINTING ON DRINKS**

4 simple steps to print:

1. Prepare the beverage

2. Place the cup with the handle facing towards you

MOBILE

Happy Bday

ooles"

Zum Geburtstag Alles Cute AUTOMATIC

Bon Anniv ;Feliz Cumple!

Happy Birthda

⊒® ⊘

Buon Comple

LEGENDS are born in OCTOBER

4. Enjoy