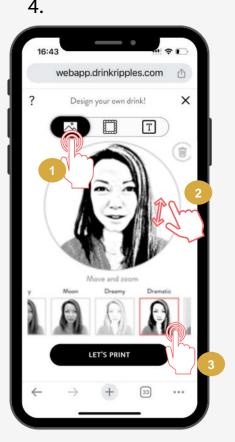

# **CUSTOMIZED DRINK – PHOTO**

Customize a drink with a photo

2.

 16.43
 Interpretation

 Nebsppdinklipisescen
 (\*)

 ?
 Drig-year and rinklipisescen

 ?
 Driso-year and

3.

Tap "DRINK"

Select "CREATE MY OWN" Add a photo from the phone's gallery or from Camera

- 1. Move the photo around to fit in the frame.
- 2. Pinch the image to adjust size
- 3. Slide to choose filter for best contrast image ; Double tap to adjust the filter

- 1. Tap the frame tab
- 2. Select the desired frame
- 3. Tap "let's print"

The design will appear in the "MOBILE" tab on your Ripple Maker