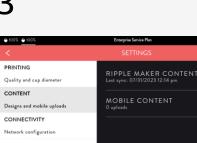

# **UPDATING CONTENT**

How to update and/or sync designs

Tap Menu -> "Settings" tab

### Select the "CONTENT" tab

Tap the "SYNC" button to sync the latest content

Allow a few seconds to update. You should now have an updated sync time.

Content update tutorial