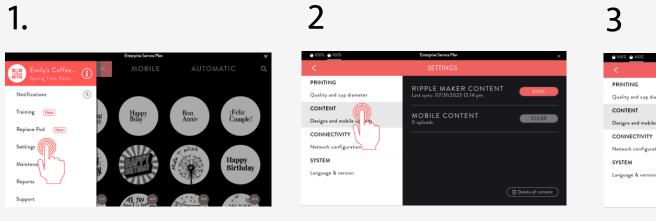

# **UPDATING CONTENT**

How to update and/or sync designs

Tap Menu -> "Settings" tab

### Select the "CONTENT" tab

Tap the "SYNC" button to sync the latest content

Allow a few seconds to update. You should now have an updated sync time.

Content update tutorial