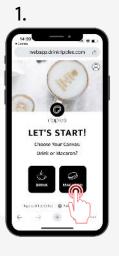

# **CREATE REAL-TIME DESIGNS WITH THE WEBAPP**

This design will be deleted after 30 minutes due to your customers' privacy

Scan the QR code from a poster or directly from the Ripple Maker

Create a design and tap "LETS PRINT"