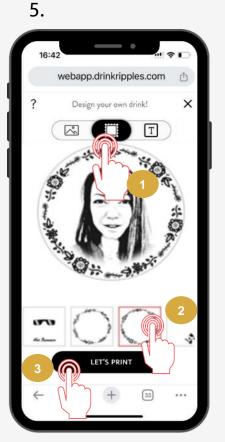

- 1. Tap the frame tab
- 2. Select the desired frame
- 3. Tap "let's print"

The design will appear in the "MOBILE" tab on your Ripple Maker

# **CUSTOMIZED DRINK – TEXT**

B 🗌 🔳

YOUR TEXT

Customize a drink with a text

1. Tap the "T" tab "CREATE MY OWN" 2. Double tap on "YOUR TEXT"

4.

vebaco.drinkripples.com

Type your text

Happy Birthday Jenny

**FM DONE** 

- 2. Pinch to adjust size and position
- 6. 7. 16:42 webapp.drinkripples.com babo drinkrippies/ Design your own drink! O You did it! Show our staff your number get social ustagnam Choose a frame 8. LET'S PRINT