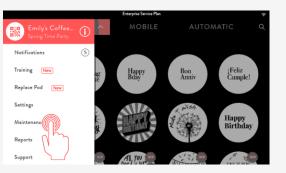

### Print issues can be caused by:

- Bad foam / print canvas
- Clogged / Damaged Pod nozzles
- Empty Pod
- Misaligned print
- Expired Pod
- Pod opened for more than 30 days

Tap Menu -> "Maintenance" tab

Select the "Print Quality" tab and tap the "Start Test Print" button (make sure you have a cup with paper to run a test print)

PREPARE A DRINK FOR TEST PRINTING

2

Print Quality

Daily Mainte

Pod Status

Pod Replacemen