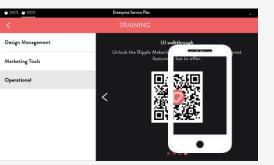

### Access training materials right from your Ripple Maker screen

Tap Menu -> "Training" tab

Select your desired training section

Tap through the options to the one that fulfils your need

### 4

Scan the QR code and follow the link.

This will direct you to our Help Center articles and instructional videos

## **OTHER TRAINING RESOURCES**

<u>Search designs on your</u> <u>Ripple Maker</u>

<u>Customize your WebApp</u> <u>skin tutorial</u>

Ripples Cloud desktop version tutorial

<u>Create and print multi-color</u> <u>designs</u>