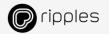

# **SETTINGS FOR DRINKS**

Ripple Maker II Pro – Setting your default Pod type

Tap Menu -> "Settings" tab

Select the "Printing" tab

Make sure the "Multi-color" function is toggled on Select your default Pod type.