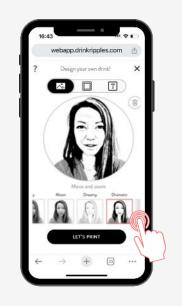

# **CUSTOMIZED DRINK – PHOTO**

Customize a drink with a photo

2.

 16.43
 Interpretation

 Nebsppdinklipisescen
 (\*)

 ?
 Drig-year and rinklipisescen

 ?
 Driso-year and

3.

Tap "DRINK"

Select "CREATE MY OWN" Add a photo from the phone's gallery or from Camera

- 1. Move the photo around to fit in the frame.
- 2. Pinch the image to adjust size
- 3. Slide to choose filter for best contrast image ; Double tap to adjust the filter