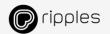

# **SETTINGS FOR DRINKS**

Single Print Settings

Long tap on the design you wish to print

Select the Pod type Select the preferred size Tap the pencil to select between sizes via the ruler The next prints will use the Default size Setting Tap "Print".