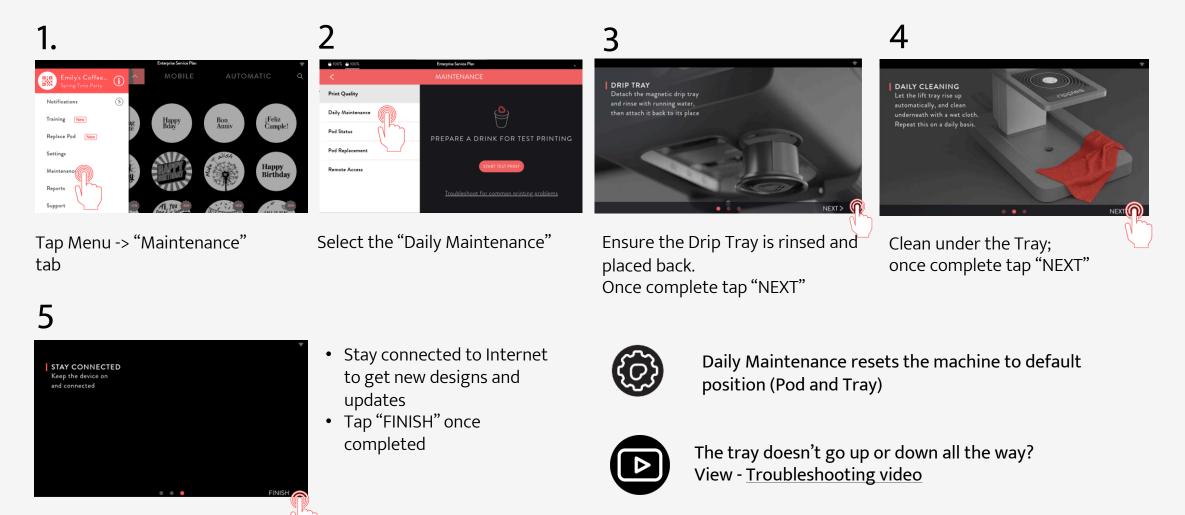

# **DAILY MAINTENANCE**

Recommended daily maintenance for optimized print quality

ripples

### Print issues can be caused by:

- Bad foam / print canvas
- Clogged / Damaged Pod nozzles
- Empty Pod
- Misaligned print
- Expired Pod
- Pod opened for more than 30 days

Tap Menu -> "Maintenance" tab

Select the "Print Quality" tab and tap the "Start Test Print" button (make sure you have a cup with paper to run a test print)

PREPARE A DRINK FOR TEST PRINTING

2

Print Quality

Daily Mainte

Pod Status

Pod Replacemen

### 3

Scroll through the onscreen examples to find your issue, tap the relevant issue and follow the onscreen messages