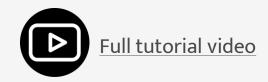

# **SETTINGS FOR DRINKS**

Default Print Settings

Tap Menu -> "Settings" tab

Select the "Printing" tab

Set your default cup size. Tap the pencil to select between sizes via the ruler

# **SETTINGS FOR DRINKS**

Single Print Settings

Long tap on the design you wish to print

Select the Pod type Select the preferred size Tap the pencil to select between sizes via the ruler The next prints will use the Default size Setting Tap "Print".