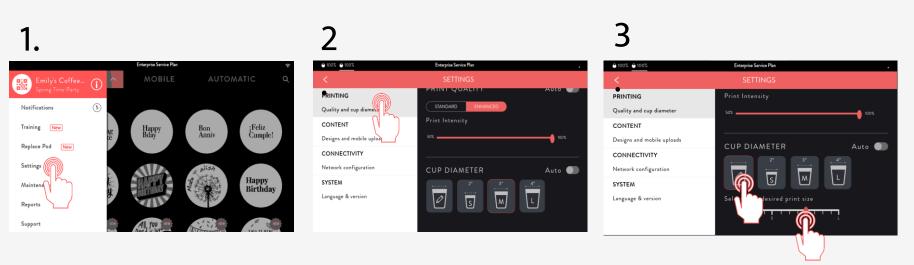

# **SETTINGS FOR DRINKS**

Default Print Settings

Tap Menu -> "Settings" tab

Select the "Printing" tab

Set your default cup size. Tap the pencil to select between sizes via the ruler

# **SETTINGS FOR DRINKS**

Single Print Settings

Long tap on the design you wish to print

Select the Pod type Select the preferred size Tap the pencil to select between sizes via the ruler The next prints will use the Default size Setting Tap "Print".

# **SETTINGS FOR DRINKS**

Ripple Maker II Pro – Setting your default Pod type

Tap Menu -> "Settings" tab

Select the "Printing" tab

Make sure the "Multi-color" function is toggled on Select your default Pod type.