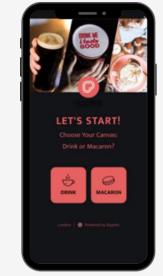

# **CREATE REAL-TIME DESIGNS WITH THE WEBAPP**

This design will be deleted after 30 minutes due to your customers' privacy

Scan the QR code from a poster or directly from the Ripple Maker

Create a design and tap "LETS PRINT"

The number indicates your design on the Ripple Maker The design will appear in the "Mobile" tab