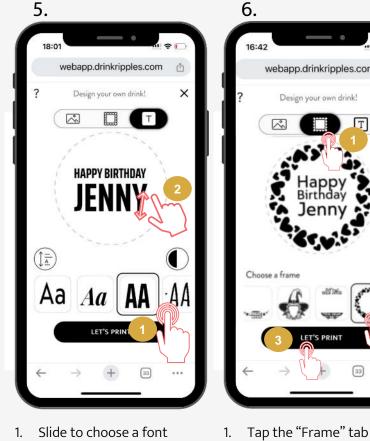

Happy Birthday Jenny

**FM DONE** 

- 2. Pinch to adjust size and position
- 6. 7. 16:42 webapp.drinkripples.com babo drinkrippies/ Design your own drink! O You did it! Show our staff your number get social ustagnam Choose a frame 8. LET'S PRINT

Select the desired frame

3. Tap "let's print"

2.

The number indicates your design on the **Ripple Maker** 

The design will appear in the "MOBILE" tab on your Ripple Maker