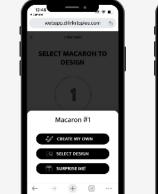

### Customize macarons

2.

Тар "MACARONS"

Select which macaron to customize

3.

4.

Select "CREATE MY OWN" or **"CHOOSE FROM** EXISTING"

1. Tap the "T" tab 2. Double tap on **"YOUR TEXT"** 

5.

webapp.drinkripples.com

Deeign your dan Mederor

(r o o o

YOUR

TEXT

Aa Aa AA AA

6. 7. webapp.drinkripples.com Design yo HAPP Ð Aa Aa AA

position

webapp.drinkripples.com SELECT MACARON TO 3

DESIGN

HAPPY

2

The number indicates your design on the **Ripple Maker** 

vebapp.drinkripples.com

0