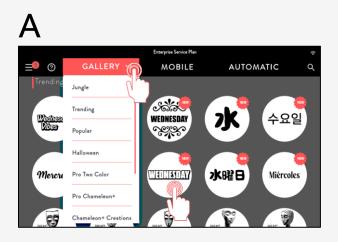

#### Choose design

- Select the desired channel from the gallery.
- Your favorite channel will appear at the top of the list.
- Tap the desired design to print

# **PRINTING ON DRINKS**

4 simple steps to print:

1. Prepare the beverage

2. Place the cup with the handle facing towards you

MOBILE

Happy Bday

ooles"

Zum Geburtstag Alles Cute AUTOMATIC

Bon Anniv ;Feliz Cumple!

Happy Birthda

⊒® ⊘

Buon Comple

LEGENDS are born in OCTOBER

4. Enjoy