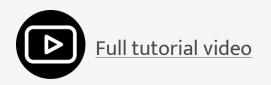

# **SETTINGS FOR DRINKS**

Default Print Settings

Tap Menu -> "Settings" tab

Select the "Printing" tab

Set your default cup size. Tap the pencil to select between sizes via the ruler

# **SETTINGS FOR DRINKS**

Single Print Settings

Long tap on the design you wish to print

Select the Pod type Select the preferred size Tap the pencil to select between sizes via the ruler The next prints will use the Default size Setting Tap "Print".