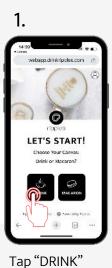

Tap "DRINK"

Select "CREATE MY OWN" Add a photo from the phone's gallery or from Camera

- 1. Move the photo around to fit in the frame.
- 2. Pinch the image to adjust size
- 3. Slide to choose filter for best contrast image ; Double tap to adjust the filter