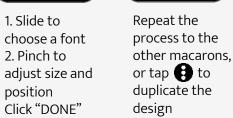

Tap "DRINK"

Select "CREATE MY OWN" Add a photo from the phone's gallery or from Camera

- 1. Move the photo around to fit in the frame.
- 2. Pinch the image to adjust size
- 3. Slide to choose filter for best contrast image ; Double tap to adjust the filter

- 1. Tap the frame tab
- 2. Select the desired frame
- 3. Tap "let's print"

The design will appear in the "MOBILE" tab on your Ripple Maker