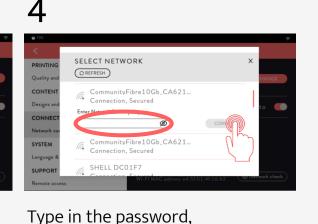

SELECT NETWORK ADD NETWORK Х Enter Network Name Enter Network Security Key Ø erty u i  $\langle X \rangle$ d f a h enter × с v b n m 

Scroll to the bottom and tap "Add Network" Type in the network name and password, then tap "CONNECT"