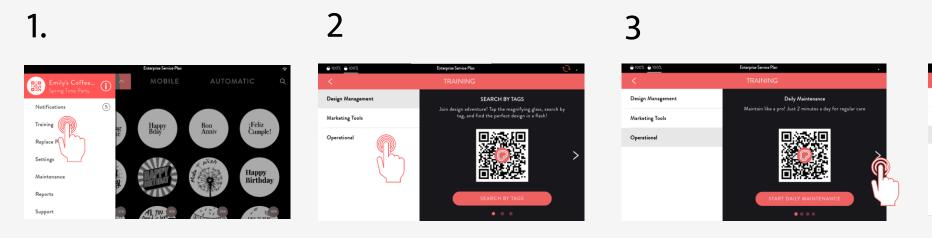

### TRAINING

### Access training materials right from your Ripple Maker screen

Tap Menu -> "Training" tab

Select your desired training section

Tap through the options to the one that fulfils your need

### 4

Scan the QR code and follow the link.

This will direct you to our Help Center articles and instructional videos