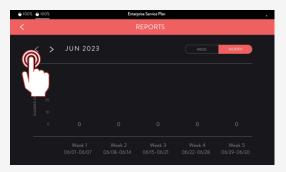

# REPORTS

### Check your print volume on the Ripple Maker II

Tap Menu -> "Reports" tab

View your daily print numbers by day in the "WEEK" view

View your weekly print numbers in the "MONTH" view

JUL 2023 (Current month)

3

### 4

Tap the previous arrow to view the previous month's prints