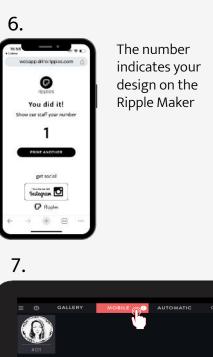

The number indicates your design on the Ripple Maker The design will appear in the "Mobile" tab

Select the desired frame

3. Tap "let's print"

2.

The number indicates your design on the **Ripple Maker** 

The design will appear in the "MOBILE" tab on your Ripple Maker

You did it!

Show our staff your number

PRINT ANOTHER

get social

Instagram

Q Ripples

The design will appear in the "MOBILE" tab on your Ripple Maker

Full tutorial video