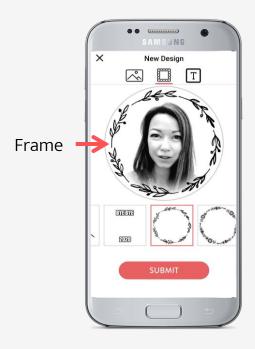

### FRAMES

# Add your branding to photos and texts sent through the Ripples WebApp

Tap Publish

"Publish Frame" Select from Ripples Library of frames **OR** "Create Frame" to make your own

Select frame template & Tap to Edit