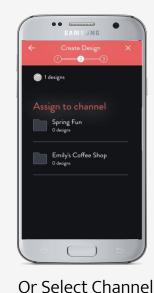

### PUBLISH

Search 1000s of tagged designs in the Ripples Library and add them to your Ripple Maker or Ripples WebApp!

Tap Publish

Search Designs using tags select as many as you like

Assign to Channel

Tap Publish