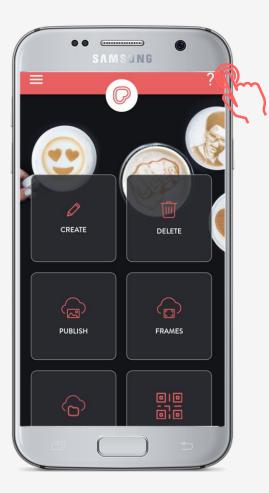

**HELP** We are happy to help!

- 1. Tap the "?" in the top right corner for help.
- 2. Or reach our to our Care Center at <u>support@drinkripples.com</u> for more help.