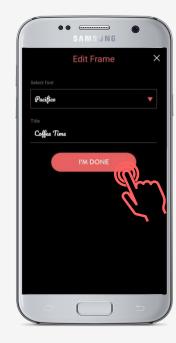

Select font & add text

Frame Preview tap next assign to channel & publish to Mobile