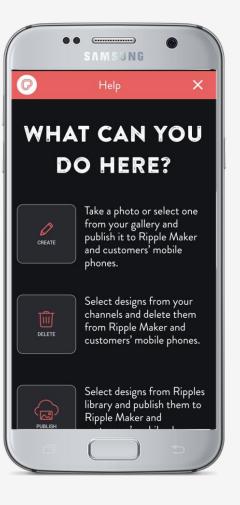

**HELP** We are happy to help!

- 1. Tap the "?" in the top right corner for help.
- 2. Or reach our to our Care Center at <u>support@drinkripples.com</u> for more help.