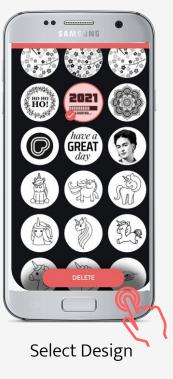

# **DELETE** Permanently delete designs

Tap Delete

Pripples

# FAQS

• How do I get back to the webapp?

Tap the 3 lines in the top left corner and tap Ripples WebApp to return to the WebApp.

• How can I see what designs are on my Ripple Maker or WebApp?

Tap "Delete" and you will be able to see all the designed published to your Ripple Maker and Mobile App.