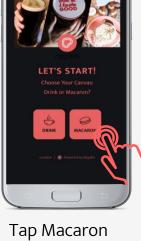

| SAMSUNG                                  |
|------------------------------------------|
|                                          |
|                                          |
| ripples                                  |
| LET'S START!                             |
| Choose Your Canvas:<br>Drink or Macaron? |
|                                          |
| London   🞯 Powered by Ripples            |
|                                          |

### **CREATE** Create & Upload your own permanent custom drink designs

Select location

Tap Drink

Pinch to adjust

Select a contrasting filter

Publish

7

### Create & Upload your own permanent custom macaron designs

CREATE

SUNG LET'S START!

Select location

Adjust your image to fill the circle. Use the filters to increase contrast

Tap 1, 2, or 3 Macarons

To duplicate tap the dots