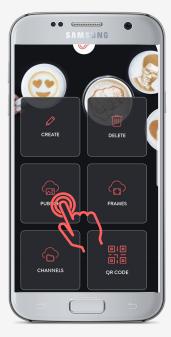

### **IN APP FLOWS**

In the main menu you will have 6 different actions you can complete

- 1. Create
- 2. Delete
- 3. Publish
- 4. Frames
- 5. Channels
- 6. QR Code

### PUBLISH

Search 1000s of tagged designs in the Ripples Library and add them to your Ripple Maker or Ripples WebApp!

Tap Publish

Search Designs using tags select as many as you like

Assign to Channel

Tap Publish