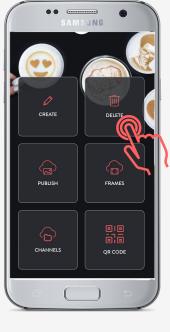

### **IN APP FLOWS**

In the main menu you will have 6 different actions you can complete

- 1. Create
- 2. Delete
- 3. Publish
- 4. Frames
- 5. Channels
- 6. QR Code

# **DELETE** Permanently delete designs

Tap Delete

Pripples