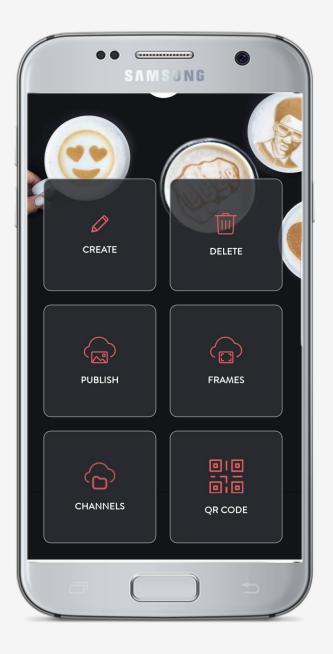

### **IN APP FLOWS**

In the main menu you will have 6 different actions you can complete

- 1. Create
- 2. Delete
- 3. Publish
- 4. Frames
- 5. Channels
- 6. QR Code