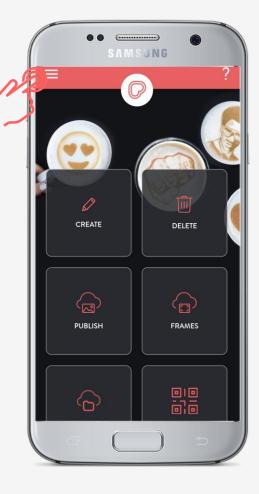

### **IN APP FLOWS**

In the main menu you will have 6 different actions you can complete

- 1. Create
- 2. Delete
- 3. Publish
- 4. Frames
- 5. Channels
- 6. QR Code