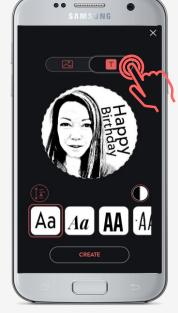

Use the slider to adjust the contrast

Tap the "T" to add text to the image

TIP: Choose a filter that enhances the contrast of the image, some filters will help brighten the image like "fine", see example 1, others will help intensify the contrast, like the "Dramatic" filter, see example 2. Tap the filter after selecting it to adjust the intensity.

### Create & Upload your own permanent custom macaron designs

CREATE

SUNG LET'S START!

Select location

Adjust your image to fill the circle. Use the filters to increase contrast

Tap 1, 2, or 3 Macarons

To duplicate tap the dots