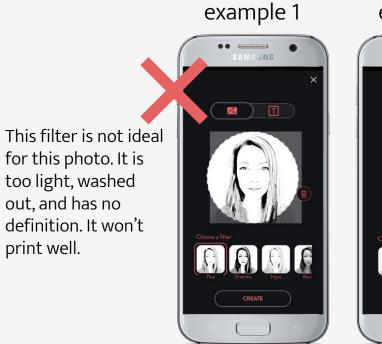

#### CREATE Create & Upload photos

example 2

Tap filter to adjust the contrast

This filter is great, eyes and hair are defined, background is bright and white. A white background free of distractions/objects, always looks better than a dark. background when printed.

too light, washed

out, and has no

print well.