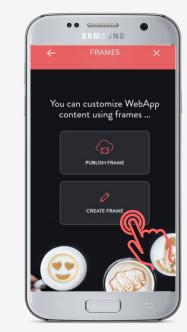

### FRAMES

# Add your branding to photos and texts sent through the Ripples WebApp

Tap Publish

"Publish Frame" Select from Ripples Library of frames **OR** "Create Frame" to make your own

Select frame template & Tap to Edit