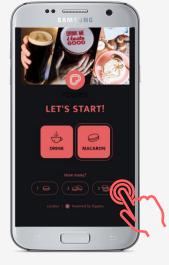

| SAMSUNG                                  |
|------------------------------------------|
|                                          |
|                                          |
| ripples                                  |
| LET'S START!                             |
| Choose Your Canvas:<br>Drink or Macaron? |
|                                          |
| London   🞯 Powered by Ripples            |
|                                          |