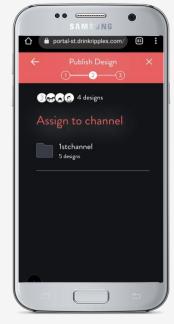

### PUBLISH

Search 1000s of tagged designs in the Ripples Library and add them to your Ripple Maker or Ripples WebApp!

Tap Publish

Search Designs using tags select as many as you like

Assign to Channel

Tap Publish