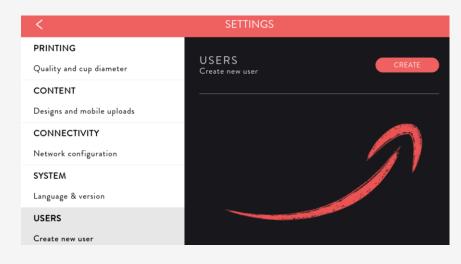

### **CREATE A USER**

- 1. Tap the menu icon in the top left corner on your Ripple Maker screen
- 2. Tap Settings
- 3. Tap Users
- 4. Tap the Create button to make your new user

PRINTING

Quality and cup diameter

#### CONTENT

Designs and mobile uploads

CONNECTIVITY

Network configuration

#### SYSTEM

Language & version

5 © Ripples Ltd. 2024 Propriety and confidential. All rights reserved.