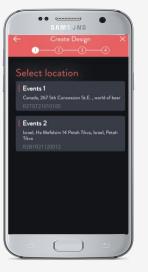

### **CREATE** Create & Upload your own permanent custom drink designs

Select location

Tap Drink

Pinch to adjust

Select a contrasting filter

Publish

7

### Create & Upload your own permanent custom macaron designs

CREATE

SUNG LET'S START!

Select location

Adjust your image to fill the circle. Use the filters to increase contrast

Tap 1, 2, or 3 Macarons

To duplicate tap the dots