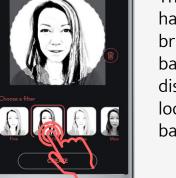

Use the slider to adjust the contrast

Tap the "T" to add text to the image

TIP: Choose a filter that enhances the contrast of the image, some filters will help brighten the image like "fine", see example 1, others will help intensify the contrast, like the "Dramatic" filter, see example 2. Tap the filter after selecting it to adjust the intensity.