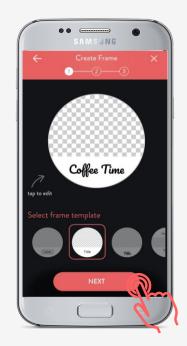

### FRAMES

# Add your branding to photos and texts sent through the Ripples WebApp

Tap Publish

"Publish Frame" Select from Ripples Library of frames **OR** "Create Frame" to make your own

Select frame template & Tap to Edit

Select font & add text

Frame Preview tap next assign to channel & publish to Mobile