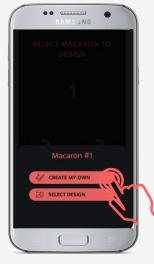

### PUBLISH

Search 1000s of tagged designs in the Ripples Library and add them to your Ripple Maker or Ripples WebApp!

Tap Publish

Search Designs using tags select as many as you like

Assign to Channel

Tap Publish