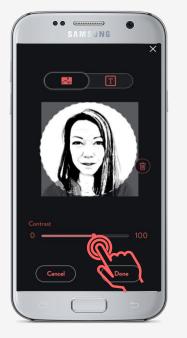

Use the slider to adjust the contrast

Tap the "T" to add text to the image

TIP: Choose a filter that enhances the contrast of the image, some filters will help brighten the image like "fine", see example 1, others will help intensify the contrast, like the "Dramatic" filter, see example 2. Tap the filter after selecting it to adjust the intensity.