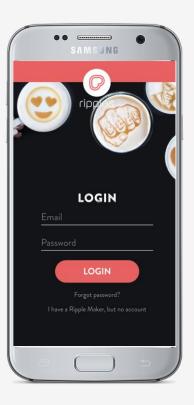

- Tap the user Icon to login
- Use your existing Ripples Cloud/Store user to login
- Reset your password if you forgot it
- Or create a new user on your Ripple Maker