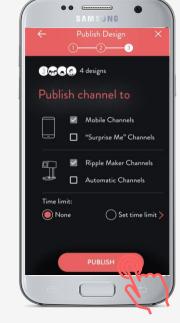

### PUBLISH

Search 1000s of tagged designs in the Ripples Library and add them to your Ripple Maker or Ripples WebApp!

Tap Publish

Search Designs using tags select as many as you like

Assign to Channel

Tap Publish