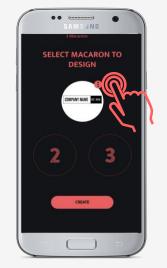

### Create & Upload your own permanent custom macaron designs

CREATE

SUNG LET'S START!

Select location

Adjust your image to fill the circle. Use the filters to increase contrast

Tap 1, 2, or 3 Macarons

To duplicate tap the dots

Select a Macaron