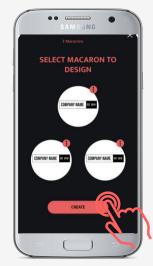

### Create & Upload your own permanent custom macaron designs

CREATE

SUNG LET'S START!

Select location

Adjust your image to fill the circle. Use the filters to increase contrast

Tap 1, 2, or 3 Macarons

To duplicate tap the dots

#### Create or Select a Design

Tap Add Photo