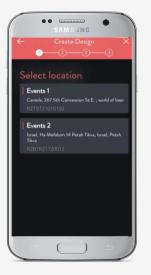

### **CREATE** Create & Upload your own permanent custom drink designs

Select location

Tap Drink

Pinch to adjust

Select a contrasting filter

Publish

7