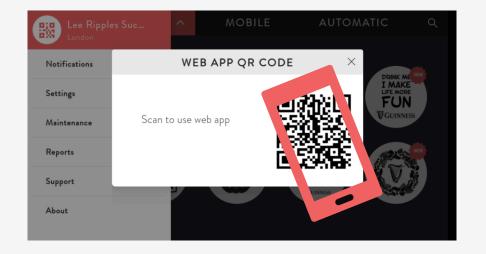

# FIND YOUR QR CODE

- This feature is only for Ripple Maker II's and Ripple Maker II Pros
- On Your Ripple Maker screen tap the menu Icon in the top left-hand corner
- In the red bar tap the QR code Icon
- A window will open with your QR code that you can scan
- You can download your QR code (Slide 13)

### **CREATE A USER**

- 1. Tap the menu icon in the top left corner on your Ripple Maker screen
- 2. Tap Settings
- 3. Tap Users
- 4. Tap the Create button to make your new user

PRINTING

Quality and cup diameter