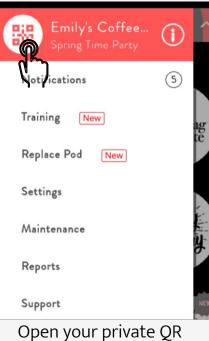

# LOGIN

Open your private QR code on your Ripple Maker screen, find in OR your menu, tap on the QR Icon (Ripple Maker II & Pros)

- Scan the generic Ripples Web App QR code
- Or click <u>here</u> to open on your mobile device

# FIND YOUR QR CODE

- This feature is only for Ripple Maker II's and Ripple Maker II Pros
- On Your Ripple Maker screen tap the menu Icon in the top left-hand corner
- In the red bar tap the QR code Icon
- A window will open with your QR code that you can scan
- You can download your QR code (Slide 13)