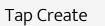

### Create & Upload your own permanent custom macaron designs

CREATE

SUNG LET'S START!

Select location

Adjust your image to fill the circle. Use the filters to increase contrast

Tap 1, 2, or 3 Macarons

To duplicate tap the dots

Select a Macaron