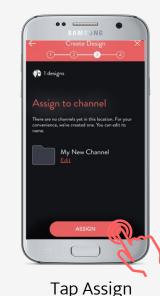

### PUBLISH

Search 1000s of tagged designs in the Ripples Library and add them to your Ripple Maker or Ripples WebApp!

Tap Publish

Search Designs using tags select as many as you like

Assign to Channel

Tap Publish