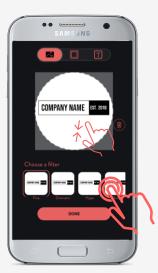

#### CREATE Create & Upload photos

example 2

Tap filter to adjust the contrast

This filter is great, eyes and hair are defined, background is bright and white. A white background free of distractions/objects, always looks better than a dark. background when printed.

Use the slider to adjust the contrast

Tap the "T" to add text to the image

TIP: Choose a filter that enhances the contrast of the image, some filters will help brighten the image like "fine", see example 1, others will help intensify the contrast, like the "Dramatic" filter, see example 2. Tap the filter after selecting it to adjust the intensity.