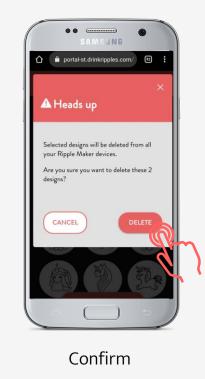

# **DELETE** Permanently delete designs

Tap Delete

Pripples

# FAQS

• How do I get back to the webapp?

Tap the 3 lines in the top left corner and tap Ripples WebApp to return to the WebApp.

• How can I see what designs are on my Ripple Maker or WebApp?

Tap "Delete" and you will be able to see all the designed published to your Ripple Maker and Mobile App.