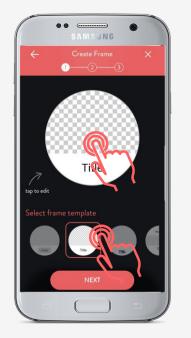

# Add your branding to photos and texts sent through the Ripples WebApp

Tap Publish

"Publish Frame" Select from Ripples Library of frames **OR** "Create Frame" to make your own

Select frame template & Tap to Edit