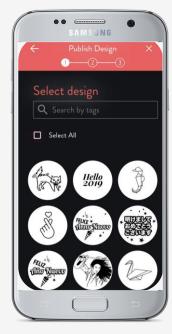

### PUBLISH

Search 1000s of tagged designs in the Ripples Library and add them to your Ripple Maker or Ripples WebApp!

Tap Publish

Search Designs using tags select as many as you like

Assign to Channel

Tap Publish