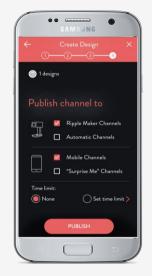

# Add your branding to photos and texts sent through the Ripples WebApp

Tap Publish

"Publish Frame" Select from Ripples Library of frames **OR** "Create Frame" to make your own

Select frame template & Tap to Edit

Select font & add text

Frame Preview tap next assign to channel & publish to Mobile