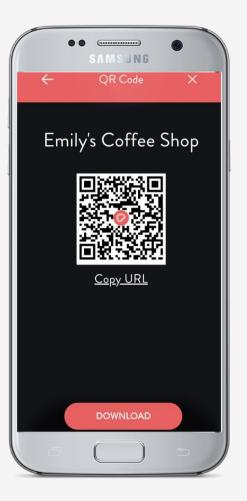

# **QR CODE** Download your Ripples Web App, printable QR Code, or link!

- 1. Download the QR Code or copy the URL
- 2. Use the QR code on posters around your location to encourage your guests to send images of their own to the Ripple Maker!
- 3. Scan the QR Code or use the link to send images through the Ripples Web App.