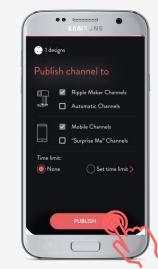

free of distractions/objects, always looks better than a dark. background when printed.



Use the slider to adjust the contrast



Tap the "T" to add text to the image

TIP: Choose a filter that enhances the contrast of the image, some filters will help brighten the image like "fine", see example 1, others will help intensify the contrast, like the "Dramatic" filter, see example 2. Tap the filter after selecting it to adjust the intensity.



too light, washed

out, and has no

print well.

### Create & Upload your own permanent custom macaron designs



CREATE

SUNG LET'S START!

Select location

Adjust your image to fill the circle. Use the filters to increase contrast







Tap 1, 2, or 3 Macarons



To duplicate tap the dots



Select a Macaron







#### Create or Select a Design







Tap Add Photo

# **DELETE** Permanently delete designs



Tap Delete





Pripples

### PUBLISH

Search 1000s of tagged designs in the Ripples Library and add them to your Ripple Maker or Ripples WebApp!



Tap Publish



Search Designs using tags select as many as you like



Assign to Channel



Tap Publish



### FRAMES

# Add your branding to photos and texts sent through the Ripples WebApp



Tap Publish



"Publish Frame" Select from Ripples Library of frames **OR** "Create Frame" to make your own



Select frame template & Tap to Edit



Select font & add text



Frame Preview tap next assign to channel & publish to Mobile





# **QR CODE** Download your Ripples Web App, printable QR Code, or link!



- 1. Download the QR Code or copy the URL
- 2. Use the QR code on posters a