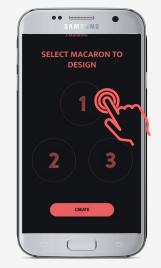

### Create & Upload your own permanent custom macaron designs

CREATE

SUNG LET'S START!

Select location

Adjust your image to fill the circle. Use the filters to increase contrast

Tap 1, 2, or 3 Macarons

To duplicate tap the dots

Select a Macaron