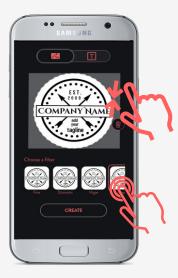

### **CREATE** Create & Upload your own permanent custom drink designs

Select location

Tap Drink

Pinch to adjust

Select a contrasting filter

Publish

7

Use the slider to adjust the contrast

Tap the "T" to add text to the image

TIP: Choose a filter that enhances the contrast of the image, some filters will help brighten the image like "fine", see example 1, others will help intensify the contrast, like the "Dramatic" filter, see example 2. Tap the filter after selecting it to adjust the intensity.