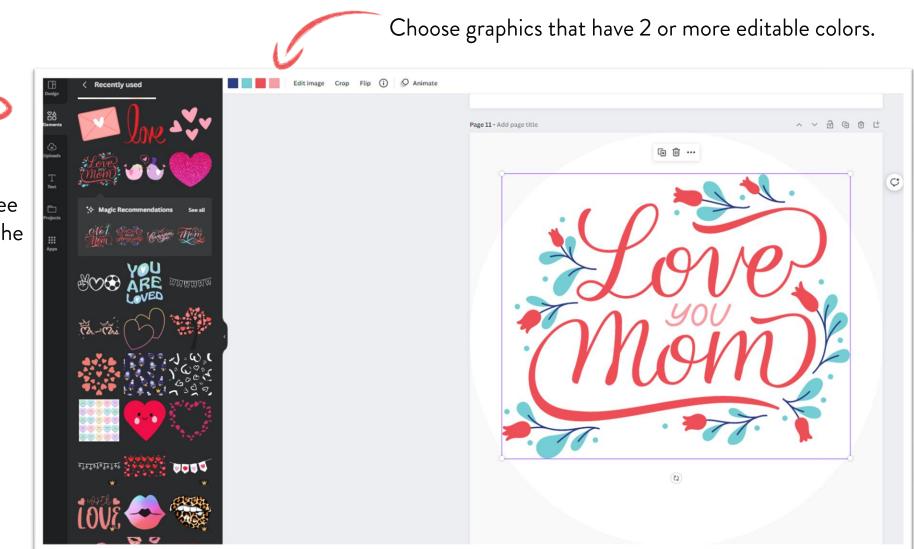

You can upload your own graphics and edit their colors if they are .SVG file type.

Use this palette to select colors for your multi-color designs. Download the palette here.

The top half of the rectangle with the hex codes is approximately the color that will be printed when using Chameleon Plus Kit.

If this is the desired color, use the hexcode e6ffff, the rectangle above the desired color.

Use the eye dropper tool or type the hexcode below and select the colors from the Chameleon Plus Palette to edit the different graphics and elements.

Here I edited each letter by highlighting and clicking "+ Add Color"

These are the colors I used to make the gradient

|                    |        |        |        | Plus   |        |        |        | _ |
|--------------------|--------|--------|--------|--------|--------|--------|--------|---|
| Canva<br>Photoshop | ffffff |   |
| Print on<br>MILK   |        |        |        |        |        |        |        |   |
| Canva<br>Photoshop | e600ff | e633ff | e666ff | e699ff | e6ccff | e6e6ff | e6ffff |   |
| Print on<br>MILK   |        |        |        |        |        |        |        |   |
| Canva<br>Photoshop | cc00ff | cc33ff | cc66ff | cc99ff | ccccff | cce6ff | ccffff |   |
| Print on<br>MILK   |        |        |        |        |        |        |        | ł |
| Canva<br>Photoshop | 9900ff | 9933ff | 9966ff | 9999ff | 99ccff | 99e6ff | 99ffff | n |
| Print on<br>MILK   |        |        |        |        |        |        |        |   |
| C nva<br>Pho oshop | 6600ff | 6633ff | 6666ff | 6699ff | 66ccff | 66e6ff | 66ffff | 0 |
| Print on<br>MILK   |        |        |        |        |        |        |        | r |
| Canva<br>Photoshop | 3300ff | 3333ff | 3366ff | 3399ff | 33ccff | 33e6ff | 33ffff |   |
| Print on<br>MILK   |        |        |        |        |        |        |        |   |
| Canva<br>Photoshop | 0000ff | 0033ff | 0066ff | 0099ff | 00ccff | 00e6ff | 00ffff |   |
| Print on<br>MILK   |        |        |        |        |        |        |        |   |