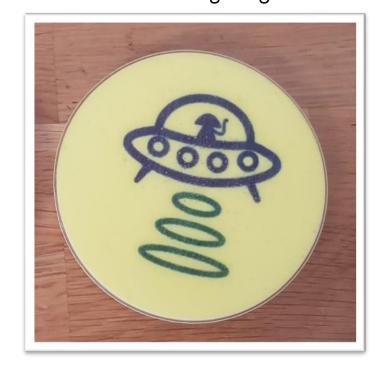

See this photo ->

Also Note: The Plus Pod solution is transparent so if you print with only the Plus you will not see the print. If this happens you can change the default Pod in the Ripple Maker settings to the Chameleon Pod for printing regular one color designs.