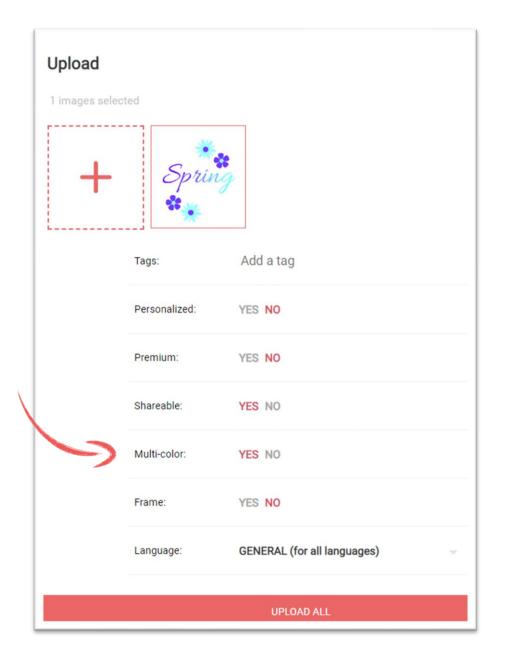

#### **UPLOAD YOUR CREATION**

Go to <u>www.drinkripples.com</u> under the For Customers section click log into the Ripples Cloud.

Create a channel and upload your new creation there.

Click Yes to Multi-color when uploading your new multi or two-color creations.