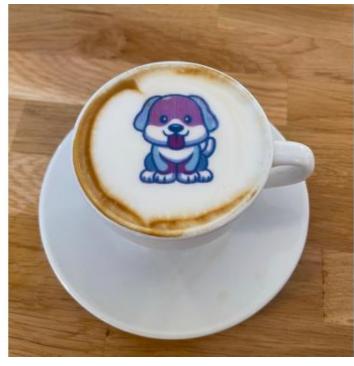

#### **MULTI-COLOR DESIGNS**

Multi Color Design

Printed only with Chameleon Pod

Printed with Chameleon & Plus Pods

Chameleon Pod used alone prints burgundy on a dark beer.

The Plus Pod multi-color design tells the Ripple Maker II Pro to print different quantities of the Plus Pod on top of the Chameleon Pod to achieve the gradient effect.

#### **MULTI-COLOR DESIGNS**

Multi Color Design

Printed with only Chameleon Pod

Printed with Chameleon & Plus Pod

Chameleon Pod alone prints purple on milk.