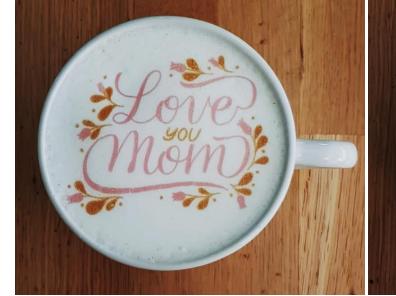

Here is how the print turned out.

Printed on Coffee

Printed on Beer

## **CHAMELEON PLUS RESULTS**

Different pHs results in different shades. The same multi-color design will look different on different drinks.