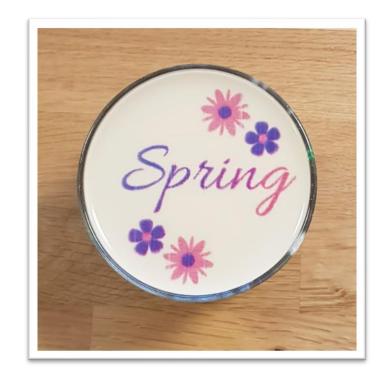

#### **MULTI-COLOR DESIGNS**

Multi Color Design

Printed with only Chameleon Pod

Printed with Chameleon & Plus Pod

Chameleon Pod alone prints purple on milk.