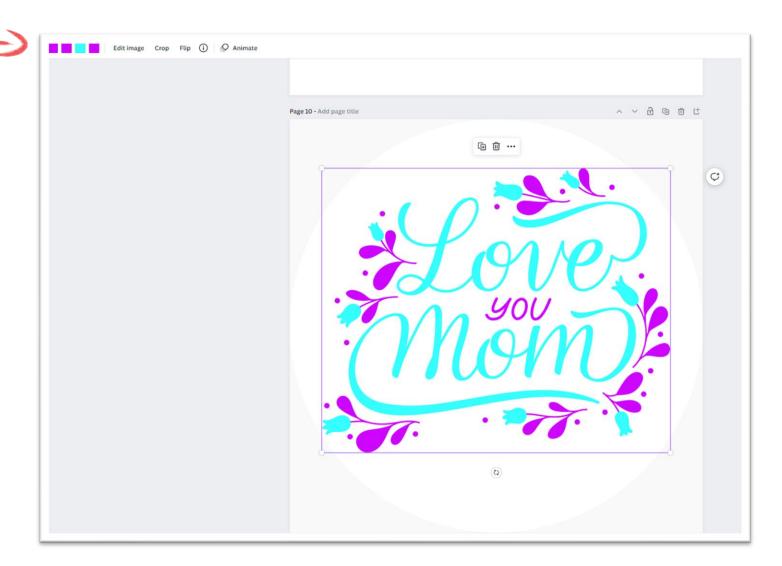

#### **CREATING TWO COLOR DESIGNS**

You only need two colors from the palette to create Two Color Designs.

#### **CREATING TWO COLOR DESIGNS**

To create a Two-Color Design, I changed all of the colors to the magenta and cyan colors.

|                    |        |        |        | Plus   |        |        |        |        |
|--------------------|--------|--------|--------|--------|--------|--------|--------|--------|
|                    |        |        |        |        |        |        |        | I      |
| Canva<br>Photoshop | ffffff |        |
| Print on<br>MU-K   |        |        |        |        |        |        |        |        |
| Carva<br>Photoshop | e600ff | 633ff  | e666ff | e699ff | e6ccff | e6e6ff | e6ffff |        |
| Print on<br>MILK   |        |        |        |        |        |        |        |        |
| Canva<br>Photoshop | cc00ff | cc33ff | cc66ff | cc99ff | ccccff | cce6ff | ccffff | С      |
| Print on<br>MILK   |        |        |        |        |        |        |        | h<br>a |
| Canva<br>Photoshop | 9900ff | 9933ff | 9966ff | 9999ff | 99ccff | 99e6ff | 99ffff | m<br>e |
| Print on<br>MILK   |        |        |        |        |        |        |        | I      |
| Canva<br>Photoshop | 6600ff | 6633ff | 6666ff | 6699ff | 66ccff | 66e6ff | 66ffff | e<br>0 |
| Print on<br>MILK   |        |        |        |        |        |        |        | n      |
| Canva<br>Photoshop | 3300ff | 3333ff | 3366ff | 3399ff | 33ccff | 33e6ff | 33ffff |        |
| Print on<br>MILK   |        |        |        |        |        |        |        | Н      |
| Canva<br>Photoshop | 0000ff | 0033ff | 0066ff | 0099ff | 00ccff | 00e(ff | ooffff |        |
| Print on<br>MILK   |        |        |        |        |        |        |        |        |

## TWO COLOR EXAMPLES

Here I edited each letter by highlighting and clicking "+ Add Color"