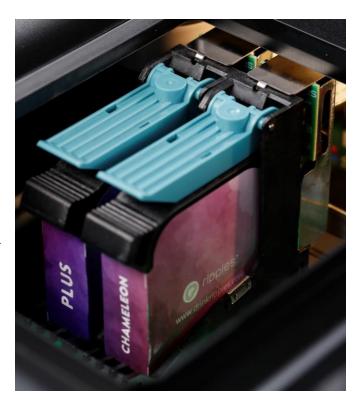

The Plus Pod works exclusively with the Chameleon Pod to adjust the cabbage juice's pH resulting in Red-Blue spectrum of colors!

Note: When installing the Chameleon Plus Pod Kit install the Plus Pod in the left Pod holder and the Chameleon in the right Pod holder.

The Sun Pod works exclusively with the Chameleon Pod to adjust the cabbage juice's pH resulting in Green-Yellow-Magenta spectrum of colors!

Note: When installing the Jungle Blend Pod Kit install the Sun Pod in the left Pod holder and the Chameleon in the right Pod holder.