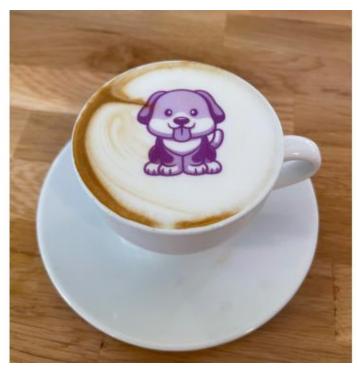

#### **MULTI-COLOR DESIGNS**

Multi Color Design

Printed only with Chameleon Pod

Printed with Chameleon & Plus Pods

Chameleon Pod used alone prints burgundy on a dark beer.

The Plus Pod multi-color design tells the Ripple Maker II Pro to print different quantities of the Plus Pod on top of the Chameleon Pod to achieve the gradient effect.

#### **MULTI-COLOR DESIGNS**

Multi Color Design

Printed with only Chameleon Pod

Printed with Chameleon & Plus Pod

Chameleon Pod alone prints purple on milk.