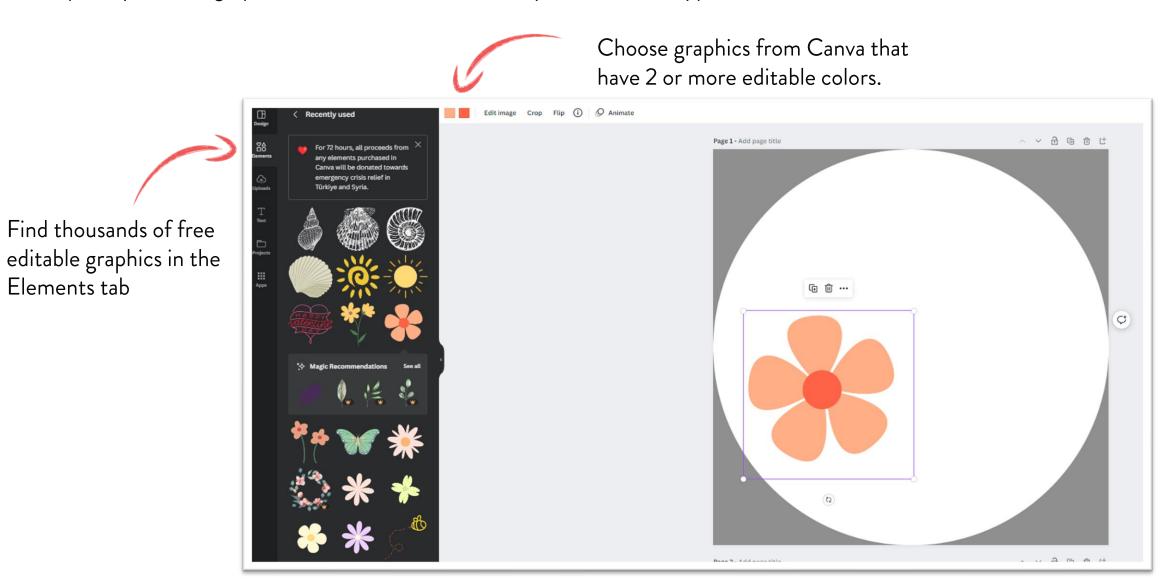

#### **CREATING TWO-COLOR DESIGNS**

You can upload your own graphics and edit their colors if they are .SVG file type.

Find thousands of free editable graphics in the Elements tab