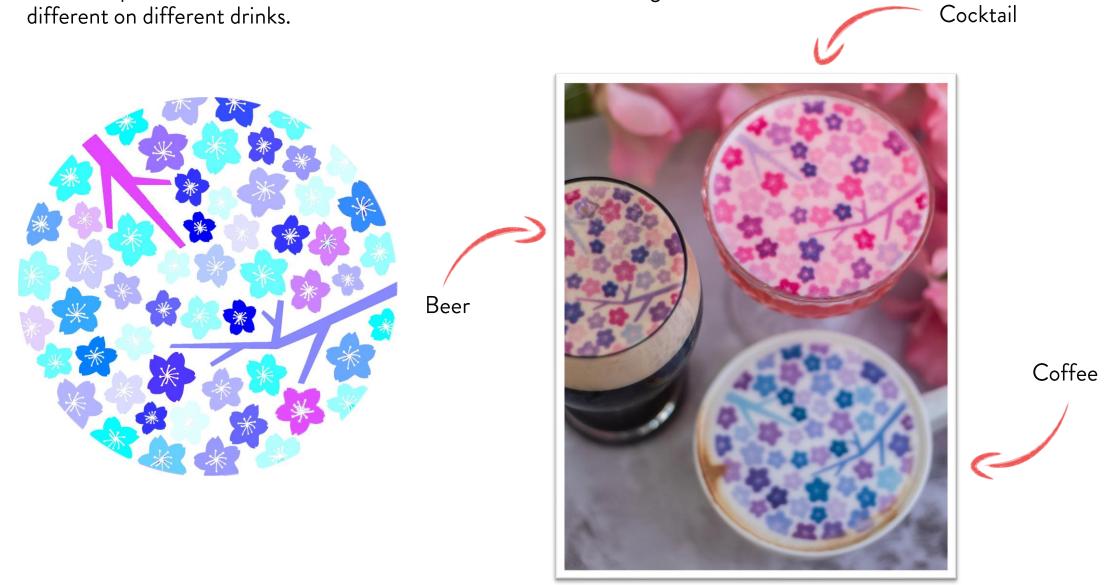

## **CHAMELEON PLUS RESULTS**

Different pHs results in different shades. The same multi-color design will look different on different drinks.