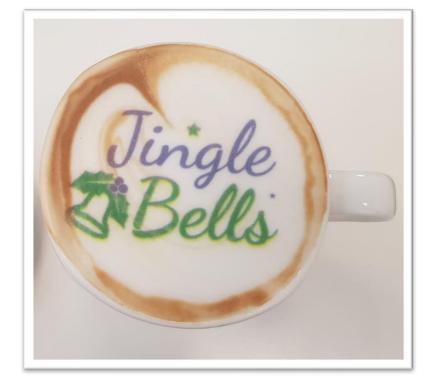

|        | r |
| Canva<br>Photoshop | 3300ff | 3333ff | 3366ff | 3399ff | 33ccff | 33e6ff | 33ffff |   |
| Print on<br>MILK   |        |        |        |        |        |        |        |   |
| Canva<br>Photoshop | 0000ff | 0033ff | 0066ff | 0099ff | 00ccff | 00e6ff | 00ffff |   |
| Print on<br>MILK   |        |        |        |        |        |        |        |   |

Here is how the print turned out.

Printed on Coffee



Printed on Beer



## **CHAMELEON PLUS RESULTS**

Different pHs results in different shades. The same multi-color design will look different on different drinks.



## **JUNGLE BLEND RESULTS**

Different pHs results in different shades. The same design printed on different pHs



The Design in Canva.



Printed on beer.



Printed on milk using Jungle Blend.



## **JUNGLE BLEND RESULTS**

Different pHs results in different shades.

Design in Canva using Milk-Jungle Palette.



#### Printed on milk using Jungle Blend.



#### TWO COLOR DESIGNS

Mix & Match any two Ripples Pods to create new unique Two color designs. Plus pod does not work with two color designs.





















#### **CREATING TWO COLOR DESIGNS**

You only need two colors from the palette to create Two Color Designs.



#### **CREATING TWO-COLOR DESIGNS**

You can upload your own graphics and edit their colors if they are .SVG file type.



Find thousands of free editable graphics in the Elements tab

#### **CREATING TWO COLOR DESIGNS**

To create a Two-Color Design, I changed all of the colors to the magenta and cyan colors.

|                    |        |        |