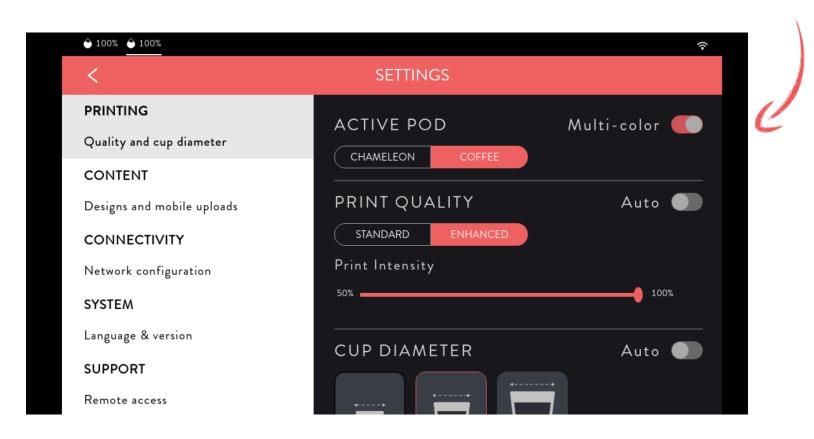

#### PRINTING IN MULTI-COLOR

On your Ripple Maker II Pro enter the Menu-> Settings -> Printing -> Enable Multi-color slider to print using both Pods.