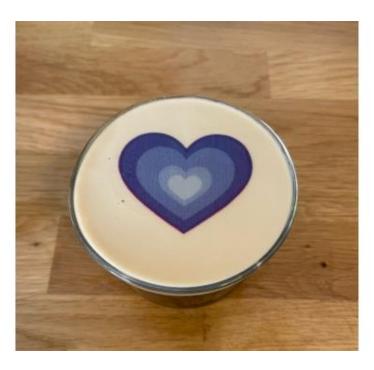

#### **MULTI-COLOR DESIGNS**

Multi Color Design

Printed only with Chameleon Pod

Printed with Chameleon & Plus Pods

Chameleon Pod used alone prints burgundy on a dark beer.

The Plus Pod multi-color design tells the Ripple Maker II Pro to print different quantities of the Plus Pod on top of the Chameleon Pod to achieve the gradient effect.

#### **MULTI-COLOR DESIGNS**

Multi Color Design

Printed with only Chameleon Pod

Printed with Chameleon & Plus Pod

Chameleon Pod alone prints purple on milk.