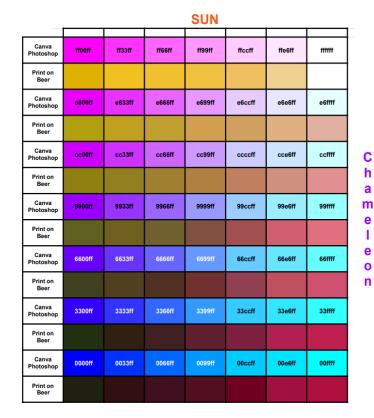

#### Cocktail Palette

For cocktails that have a higher acidity

|                      |        |        |        | SUN    |        |        |        |   |
|----------------------|--------|--------|--------|--------|--------|--------|--------|---|
|                      |        |        |        |        |        |        |        | - |
| Canva<br>Photoshop   | ff00ff | ff33ff | ff66ff | ff99ff | ffccff | ffe6ff | ffffff |   |
| Print on<br>Cocktail |        |        |        |        |        |        |        |   |
| Canva<br>Photoshop   | e600ff | e633ff | e666ff | e699ff | e6ccff | e6e6ff | e6ffff |   |
| Print on<br>Cocktail |        |        |        |        |        |        |        |   |
| Canva<br>Photoshop   | cc00ff | cc33ff | cc66ff | cc99ff | ccccff | cce6ff | ccffff |   |
| Print on<br>Cocktail |        |        |        |        |        |        |        |   |
| Canva<br>Photoshop   | 9900ff | 9933ff | 9966ff | 9999ff | 99ccff | 99e6ff | 99ffff |   |
| Print on<br>Cocktail |        |        |        |        |        |        |        |   |
| Canva<br>Photoshop   | 6600ff | 6633ff | 6666ff | 6699ff | 66ccff | 66e6ff | 66ffff |   |
| Print on<br>Cocktail |        |        |        |        |        |        |        |   |
| Canva<br>Photoshop   | 3300ff | 3333ff | 3366ff | 3399ff | 33ccff | 33e6ff | 33ffff |   |
| Print on<br>Cocktail |        |        |        |        |        |        |        |   |
| Canva<br>Photoshop   | 0000ff | 0033ff | 0066ff | 0099ff | 00ccff | 00e6ff | 00ffff |   |
| Print on<br>Cocktail |        |        |        |        |        |        |        |   |