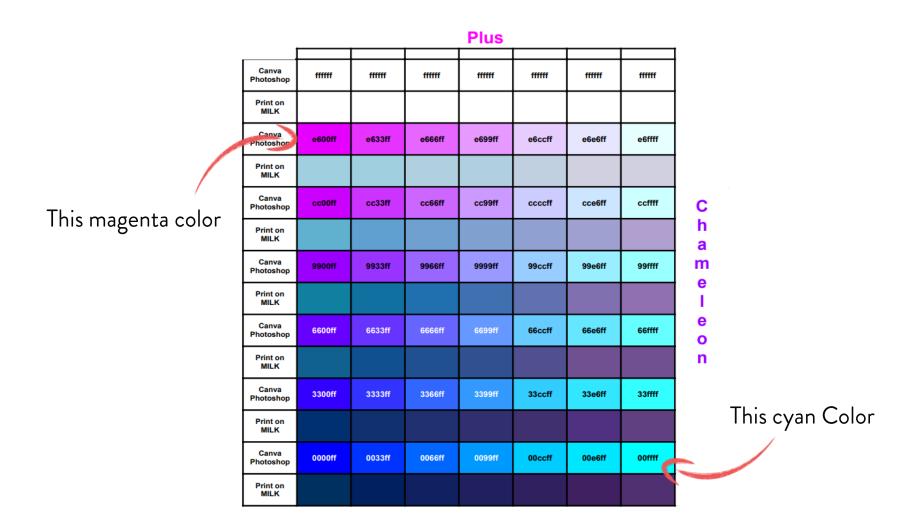

You can upload your own graphics and edit their colors if they are .SVG file type.

Use this palette to select colors for your multi-color designs. Download the palette here.

The top half of the rectangle with the hex codes is approximately the color that will be printed when using Chameleon Plus Kit.

Use the eye dropper tool to sample the bottom half if the top half is the color you wish to achieve.

|                    |        |        |        | Flus   |        |        |        |
|--------------------|--------|--------|--------|--------|--------|--------|--------|
|                    |        |        |        |        |        |        |        |
| Canva<br>Photoshop | ffffff |
| Print on<br>MILK   |        |        |        |        |        |        |        |
| Canva<br>Photoshop | e600ff | e633ff | e666ff | e699ff | e6ccff | e6e6ff | e6ffff |
| Print on<br>MILK   |        |        |        |        |        |        |        |
| Canva<br>Photoshop | cc00ff | cc33ff | cc66ff | cc99ff | ccccff | cce6ff | ccffff |
| Print on<br>MILK   |        |        |        |        |        |        |        |
| Canva<br>Photoshop | 9900ff | 9933ff | 9966ff | 9999ff | 99ccff | 99e6ff | 99ffff |
| Print on<br>MILK   |        |        |        |        |        |        |        |
| Canva<br>Photoshop | 6600ff | 6633ff | 6666ff | 6699ff | 66ccff | 66e6ff | 66ffff |
| Print on<br>MILK   |        |        |        |        |        |        |        |
| Canva<br>Photoshop | 3300ff | 3333ff | 3366ff | 3399ff | 33ccff | 33e6ff | 33ffff |
| Print on<br>MILK   |        |        |        |        |        |        |        |
| Canva<br>Photoshop | 0000ff | 0033ff | 0066ff | 0099ff | 00ccff | 00e6ff | 00ffff |
| Print on<br>MILK   |        |        |        |        |        |        |        |

If you want this color on your drink, sample this color.