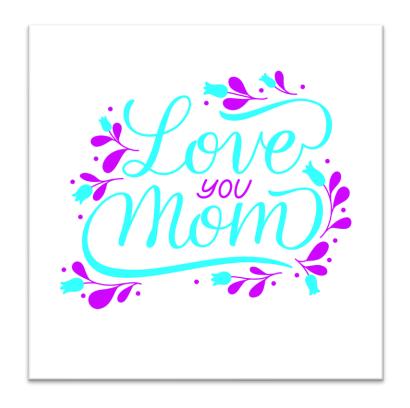

#### **CREATING TWO COLOR DESIGNS**

You only need two colors from the palette to create Two Color Designs.

#### **CREATING TWO COLOR DESIGNS**

To create a Two-Color Design, I changed all of the colors to the magenta and cyan colors.

|                    |        |        |        | Plus   |        |        |        |        |
|--------------------|--------|--------|--------|--------|--------|--------|--------|--------|
|                    |        |        |        |        |        |        |        | I      |
| Canva<br>Photoshop | ffffff |        |
| Print on<br>MU-K   |        |        |        |        |        |        |        |        |
| Carva<br>Photoshop | e600ff | 633ff  | e666ff | e699ff | e6ccff | e6e6ff | e6ffff |        |
| Print on<br>MILK   |        |        |        |        |        |        |        |        |
| Canva<br>Photoshop | cc00ff | cc33ff | cc66ff | cc99ff | ccccff | cce6ff | ccffff | С      |
| Print on<br>MILK   |        |        |        |        |        |        |        | h<br>a |
| Canva<br>Photoshop | 9900ff | 9933ff | 9966ff | 9999ff | 99ccff | 99e6ff | 99ffff | m<br>e |
| Print on<br>MILK   |        |        |        |        |        |        |        | I      |
| Canva<br>Photoshop | 6600ff | 6633ff | 6666ff | 6699ff | 66ccff | 66e6ff | 66ffff | e<br>0 |
| Print on<br>MILK   |        |        |        |        |        |        |        | n      |
| Canva<br>Photoshop | 3300ff | 3333ff | 3366ff | 3399ff | 33ccff | 33e6ff | 33ffff |        |
| Print on<br>MILK   |        |        |        |        |        |        |        | Н      |
| Canva<br>Photoshop | 0000ff | 0033ff | 0066ff | 0099ff | 00ccff | 00e(ff | ooffff |        |
| Print on<br>MILK   |        |        |        |        |        |        |        |        |

## TWO COLOR EXAMPLES

Here I edited each letter by highlighting and clicking "+ Add Color"