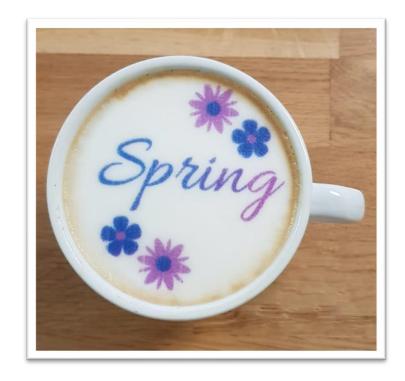

#### **MULTI-COLOR DESIGNS**

Multi Color Design

Printed with only Chameleon Pod

Printed with Chameleon & Plus Pod

Chameleon Pod alone prints purple on milk.