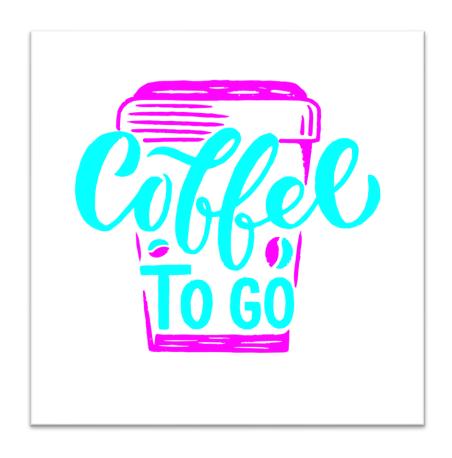

## TWO COLOR EXAMPLES

Here I edited each letter by highlighting and clicking "+ Add Color"