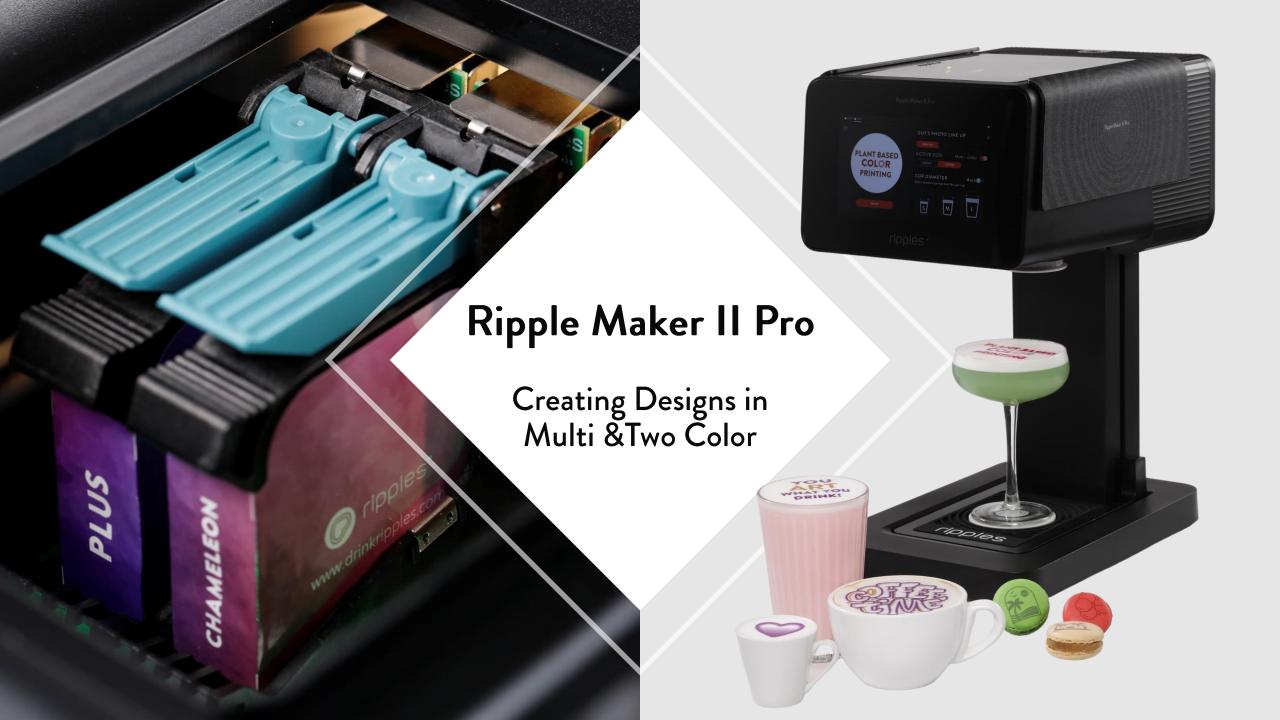

#### **MULTI-COLOR DESIGNS**

Multi Color Design

Printed only with Chameleon Pod

Printed with Chameleon & Plus Pods

Chameleon Pod used alone prints burgundy on a dark beer.

The Plus Pod multi-color design tells the Ripple Maker II Pro to print different quantities of the Plus Pod on top of the Chameleon Pod to achieve the gradient effect.

#### **MULTI-COLOR DESIGNS**

Multi Color Design

Printed with only Chameleon Pod

Printed with Chameleon & Plus Pod

Chameleon Pod alone prints purple on milk.

## **CHAMELEON PLUS RESULTS**

Different pHs results in different shades. The same multi-color design will look different on different drinks.

## **JUNGLE BLEND RESULTS**

Different pHs results in different shades. The same design printed on different pHs

The Design in Canva.

Printed on beer.

Printed on milk using Jungle Blend.

#### TWO COLOR DESIGNS

Mix & Match any two Ripples Pods to create new unique Two color designs. Plus pod does not work with two color designs.

#### PRINTING IN MULTI-COLOR

On your Ripple Maker II Pro enter the Menu-> Settings -> Printing -> Enable Multi-color slider to print using both Pods.