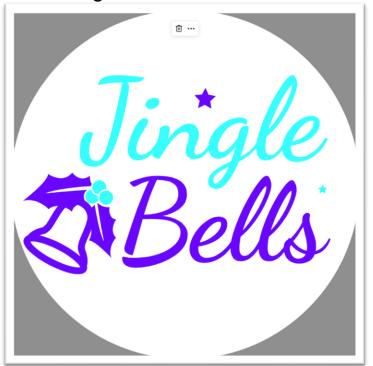

## TWO COLOR EXAMPLES

Here I edited each letter by highlighting and clicking "+ Add Color"