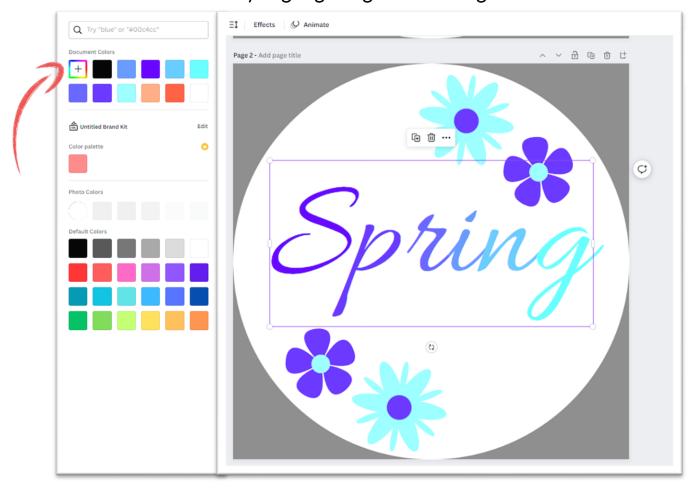

Here I edited each letter by highlighting and clicking "+ Add Color"

These are the colors I used to make the gradient

|                    |        |        |        | Plus   |        |        |        | _ |
|--------------------|--------|--------|--------|--------|--------|--------|--------|---|
| Canva<br>Photoshop | ffffff |   |
| Print on<br>MILK   |        |        |        |        |        |        |        |   |
| Canva<br>Photoshop | e600ff | e633ff | e666ff | e699ff | e6ccff | e6e6ff | e6ffff |   |
| Print on<br>MILK   |        |        |        |        |        |        |        |   |
| Canva<br>Photoshop | cc00ff | cc33ff | cc66ff | cc99ff | ccccff | cce6ff | ccffff |   |
| Print on<br>MILK   |        |        |        |        |        |        |        | ł |
| Canva<br>Photoshop | 9900ff | 9933ff | 9966ff | 9999ff | 99ccff | 99e6ff | 99ffff | n |
| Print on<br>MILK   |        |        |        |        |        |        |        |   |
| C nva<br>Pho oshop | 6600ff | 6633ff | 6666ff | 6699ff | 66ccff | 66e6ff | 66ffff | 0 |
| Print on<br>MILK   |        |        |        |        |        |        |        | r |
| Canva<br>Photoshop | 3300ff | 3333ff | 3366ff | 3399ff | 33ccff | 33e6ff | 33ffff |   |
| Print on<br>MILK   |        |        |        |        |        |        |        |   |
| Canva<br>Photoshop | 0000ff | 0033ff | 0066ff | 0099ff | 00ccff | 00e6ff | 00ffff |   |
| Print on<br>MILK   |        |        |        |        |        |        |        |   |