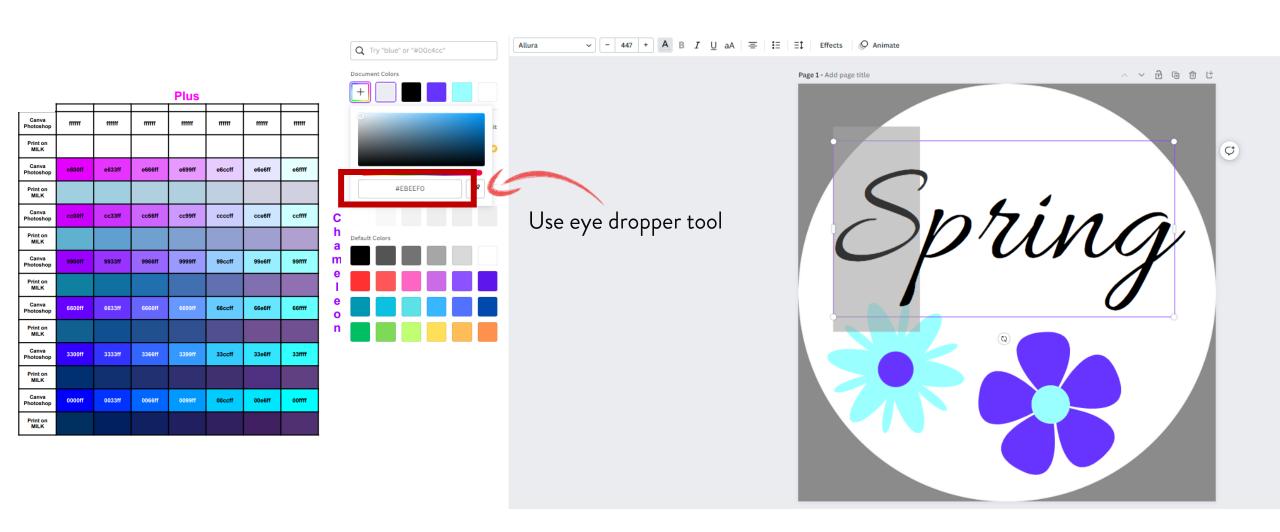

If this is the desired color, use the hexcode e6ffff, the rectangle above the desired color.

Use the eye dropper tool or type the hexcode below and select the colors from the Chameleon Plus Palette to edit the different graphics and elements.