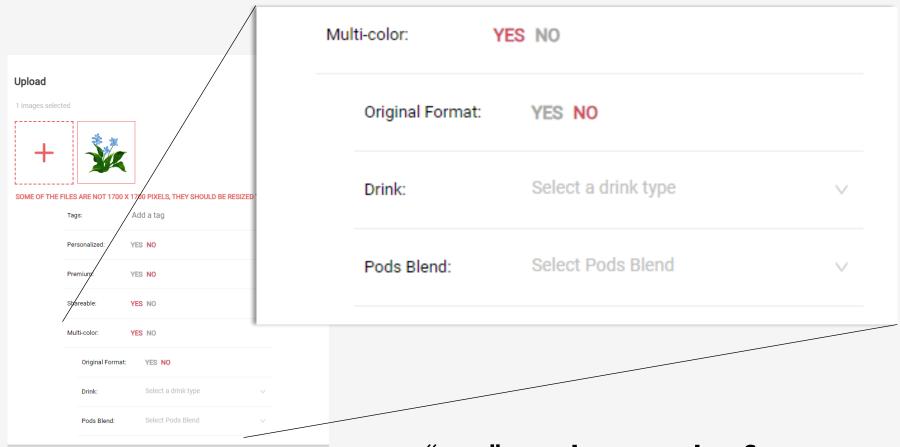

#### Tap multi-color "YES" to open the design editor

Tap "NO" to change the format, only tap "YES" if you already edited the design using our palettes © Ripples Ltd. 2024 Propriety and confidential. All rights method.

## Select your drink type and pod blend and the design preview will change to reflect your drink and pod combo.

Here I selected cocktail and Ocean Blend and the design changed to reflect the pods and drink type.