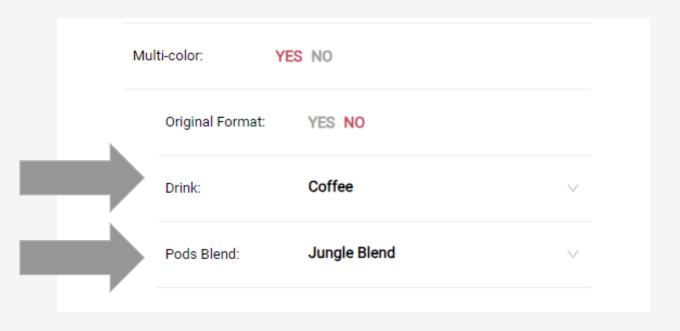

## Select your drink type and pod blend and the design preview will change to reflect your drink and pod combo.

Here I selected cocktail and Ocean Blend and the design changed to reflect the pods and drink type.