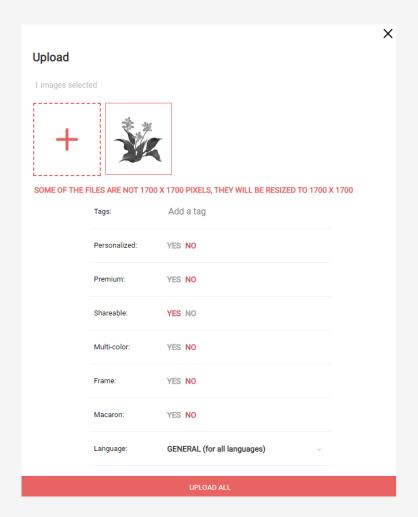

#### A designs before editing must be

- .PNG or .JPG files
- 600DPI
- 1700x1700 pixels
- Avoid complex intricate details

Multi-Color Uploader only makes designs that work with the Ocean Blend and Jungle Blend pod Kits!

#### Under my designs tap upload designs

#### Tap the plus, or drag and drop your design/s

#### Tap multi-color "YES" to open the design editor

Tap "NO" to change the format, only tap "YES" if you already edited the design using our palettes © Ripples Ltd. 2024 Propriety and confidential. All rights method.