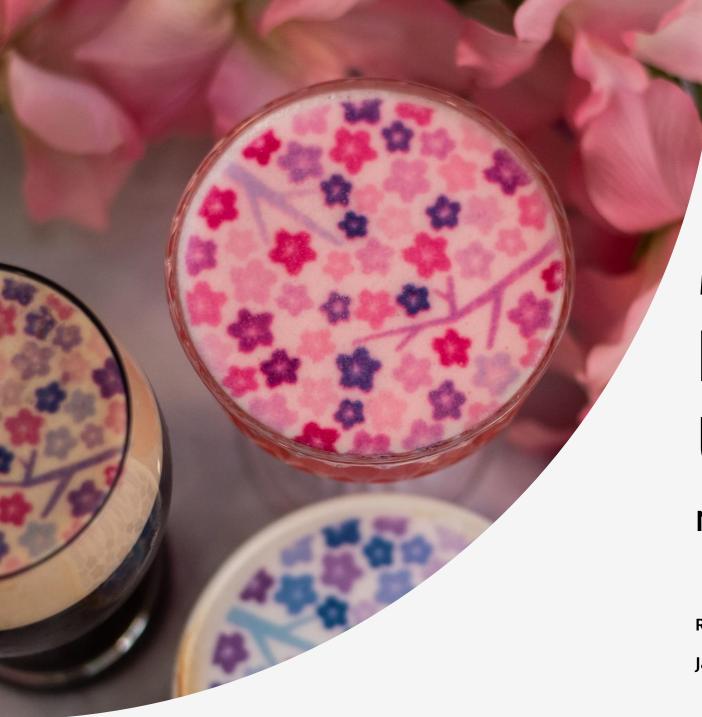

## Select your drink type and pod blend and the design preview will change to reflect your drink and pod combo.

Here I selected cocktail and Ocean Blend and the design changed to reflect the pods and drink type.