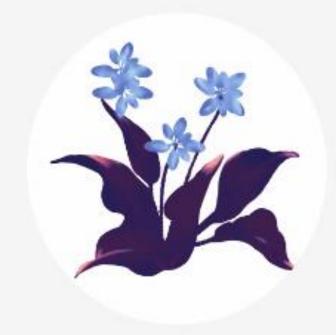

#### I want to convert this design to a multi-color compatible design

#### Tap multi-color "YES" to open the design editor

Tap "NO" to change the format, only tap "YES" if you already edited the design using our palettes © Ripples Ltd. 2024 Propriety and confidential. All rights method.

## Select your drink type and pod blend and the design preview will change to reflect your drink and pod combo.

Here I selected cocktail and Ocean Blend and the design changed to reflect the pods and drink type.