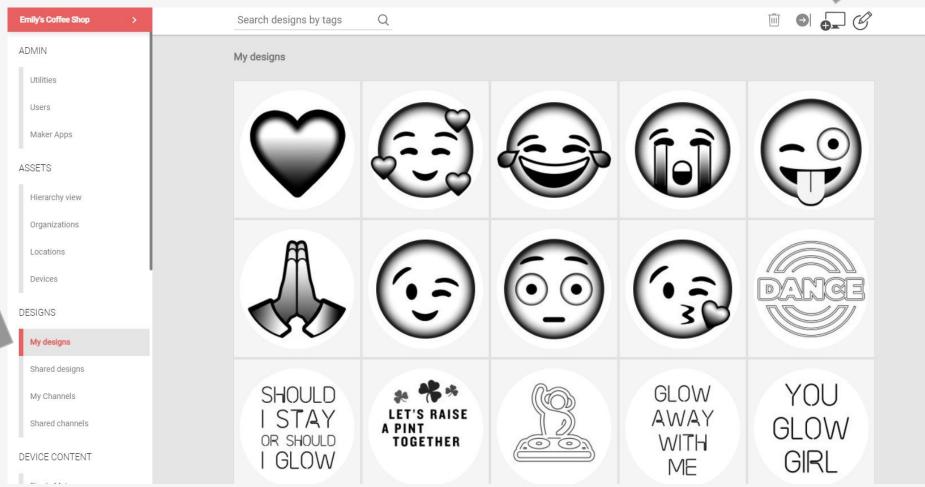

# MULTI-COLOR DESIGN UPLOADER

ripples

**New Ripples Cloud Feature** 

**Ripples Customer Success** 

January 2024

#### **GUIDELINES**

#### A designs before editing must be

- .PNG or .JPG files
- 600DPI
- 1700x1700 pixels
- Avoid complex intricate details

Multi-Color Uploader only makes designs that work with the Ocean Blend and Jungle Blend pod Kits!









#### Under my designs tap upload designs







#### Tap the plus, or drag and drop your design/s



#### I want to convert this design to a multi-color compatible design







#### Tap multi-color "YES" to open the design editor



Tap "NO" to change the format, only tap "YES" if you already edited the design using our palettes © Ripples Ltd. 2024 Propriety and confidential. All rights method.

## Select your drink type and pod blend and the design preview will change to reflect your drink and pod combo.







Here I selected cocktail and Ocean Blend and the design changed to reflect the pods and drink type.







Assign your design to a channel that is published to your Ripple

Maker



Make sure you have your pod blend installed and multi-color enabled in settings to start printing your new multi-color designs!

ripples

### T