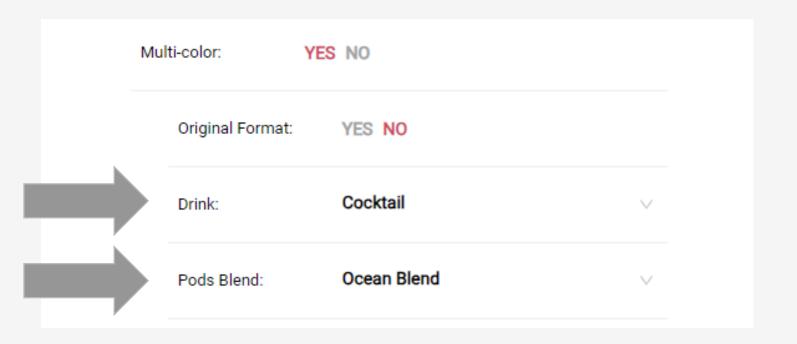

## Select your drink type and pod blend and the design preview will change to reflect your drink and pod combo.

Here I selected cocktail and Ocean Blend and the design changed to reflect the pods and drink type.