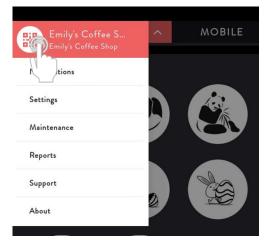

# ADDING PERMANENT DESIGNS – 1/3

Adding designs to your device through the mobile portal

Scan the QR code associated with the Ripple Maker II and go to the WebApp

ABOUT

Location: Emily's Coffee Shop

Click on the icon in the top right corner to login to the mobile portal