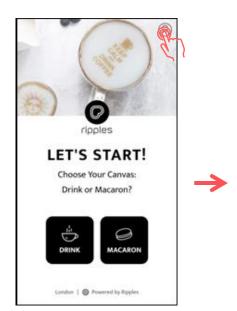

# CUSTOMISE YOUR MACARON – 1/2

Customise your own Macaron through the Web App

#### **Custom designs**

Scan the QR code associated with the Ripple Maker II and go to the WebApp

Location: Emily's Coffee Shop

**ABOUT** 

Select the Macaron icon Choose how many Macarons you want to customise Select which Macaron to customize. Note the position on the screen will match up to the placement of macaron on the platform