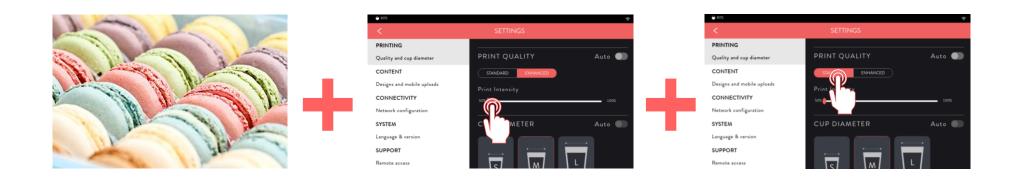

### SETTINGS FOR MACARONS – STEP 1

Follow the below settings for the best designs on macarons

We recommend using lighter coloured macarons for best designs

Change optical density to your preference based on time needed to dry.

Our recommendation is 50%.

Set print quality to "Standard"