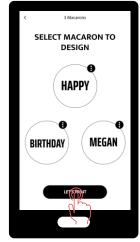

#### **Custom designs**

Scan the QR code associated with the Ripple Maker II and go to the WebApp

Location: Emily's Coffee Shop

**ABOUT** 

Select the Macaron icon Choose how many Macarons you want to customise Select which Macaron to customize. Note the position on the screen will match up to the placement of macaron on the platform

Select "Create my own" or you can choose from an existing design