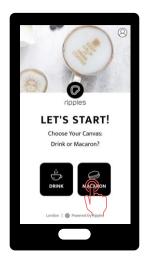

### PRINTING ON MACARONS

Choose your own creation or from a list of pre-defined designs

#### **Custom designs**

Scan the QR code associated with the Ripple Maker II and go to the WebApp

Location: Emily's Coffee Shop

**ABOUT** 

Select the Macaron icon Choose how many Macarons you want to customise Select which Macaron to customize. Note the position on the screen will match up to the placement of macaron on the platform