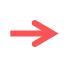

### SETTINGS FOR MACARONS – STEP 2

Make sure you follow these steps for the correct procedure

Remove the silicone mat

Place the platform in the tray and ensure it fits properly with nothing blocking it.

Make sure the "Ripples" wording on the platform is front facing.

Place the macarons correctly in each of the 3 spaces on the top of the platform.