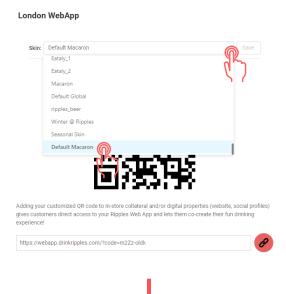

Go to the location you wish to change and click the chain icon on the right-hand side

Go to the Skin drop down list and select the "Default Macaron" webapp skin

you're done

Skin: Default Macaron