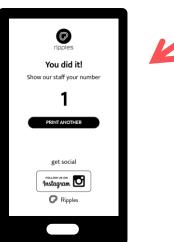

Repeat the process for the rest of the Macarons

Review all 3 of your Macarons

Once complete select "Let's print", this generates a queue number. Select your queue number and print.