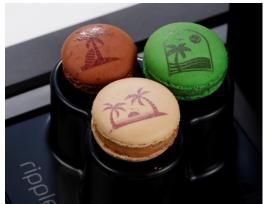

Place the macarons correctly in each of the 3 spaces on the top of the platform.

#### **Pre-defined designs**

Ensure the platform is secure in the tray and the macarons are placed correctly in the platform

Simply select the channel from the drop-down menu under "MACARONS" or scroll down to the desired channel

Choose your desired design and press to print

Enjoy!