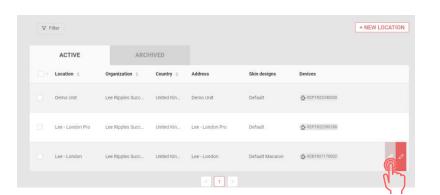

### UPLOADING THE WEBAPP SKIN

Uploading the correct webapp skin in the Cloud to unlock the feature to customize Macarons – NB for Enhanced or Enterprise Service plans only

Go to your Cloud account and scroll down and select "Locations"

Go to the location you wish to change and click the chain icon on the right-hand side

Go to the Skin drop down list and select the "Default Macaron" webapp skin

you're done

Skin: Default Macaron