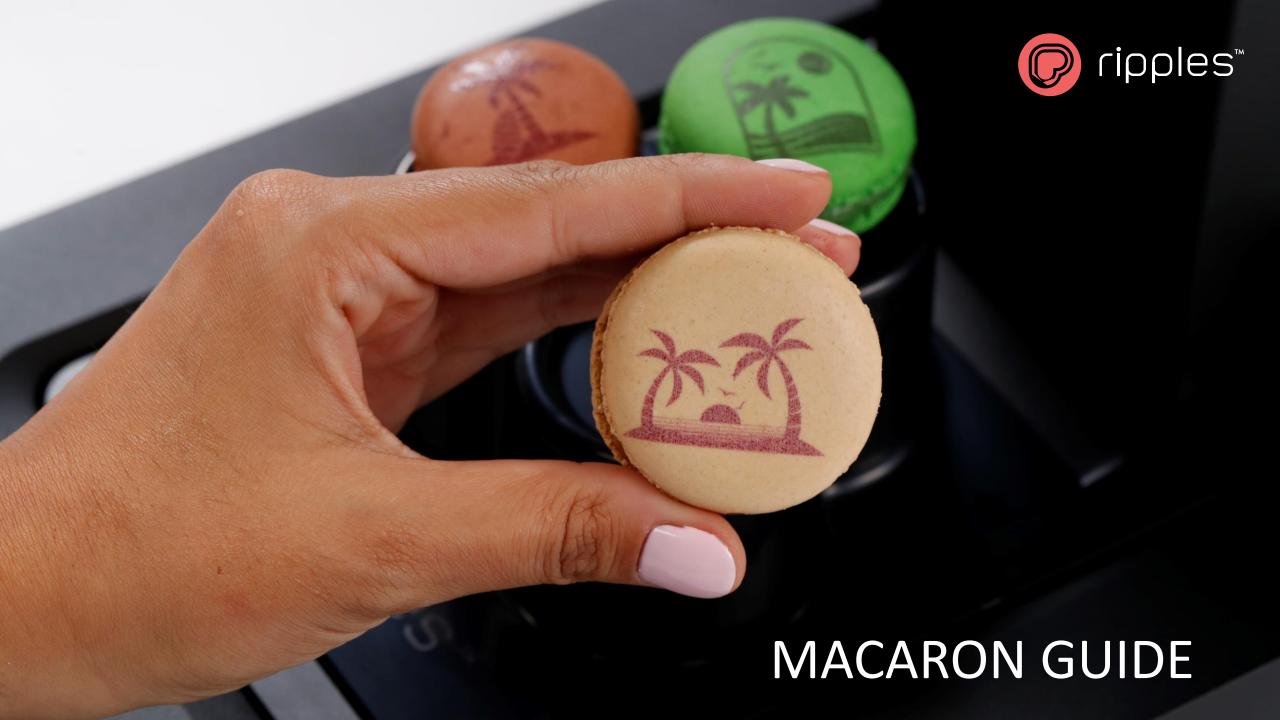

Place the macarons correctly in each of the 3 spaces on the top of the platform.

#### **Pre-defined designs**

Ensure the platform is secure in the tray and the macarons are placed correctly in the platform

Simply select the channel from the drop-down menu under "MACARONS" or scroll down to the desired channel

Choose your desired design and press to print

Enjoy!