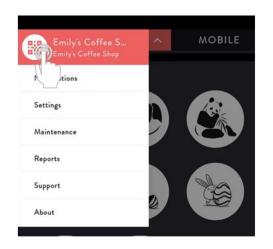

# ADDING PERMANENT DESIGNS – 1/3

Adding designs to your device through the mobile portal

Scan the QR code associated with the Ripple Maker II and go to the WebApp

ABOUT

Location: Emily's Coffee Shop

Click on the icon in the top right corner to login to the mobile portal