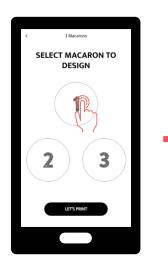

#### **Custom designs**

Scan the QR code associated with the Ripple Maker II and go to the WebApp

Location: Emily's Coffee Shop

**ABOUT** 

Select the Macaron icon Choose how many Macarons you want to customise Select which Macaron to customize. Note the position on the screen will match up to the placement of macaron on the platform

Repeat the process for the rest of the Macarons

Review all 3 of your Macarons

Once complete select "Let's print", this generates a queue number. Select your queue number and print.