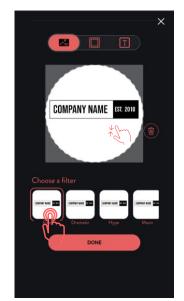

# ADDING PERMANENT DESIGNS – 2/3

Select the Macaron you wish to customize e.g. number 1 Select if you wish to "Create your own" or choose from a previous design

Upload your image, click "Add photo"

Edit your uploaded image, make it bigger or smaller, center it or adjust its position. You can also adjust the filter, then click "Done"