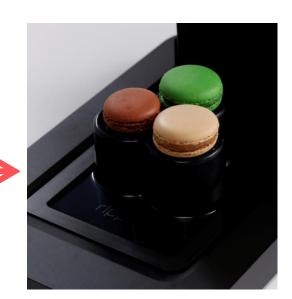

Place the macarons correctly in each of the 3 spaces on the top of the platform.

#### **Pre-defined designs**

Ensure the platform is secure in the tray and the macarons are placed correctly in the platform

Simply select the channel from the drop-down menu under "MACARONS" or scroll down to the desired channel

Choose your desired design and press to print

Enjoy!