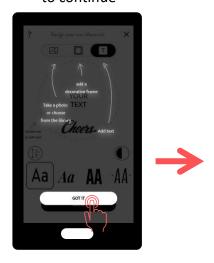

# CUSTOMISE YOUR MACARON – 2/2

Customise your own Macaron through the Web App

A help screen will appear if you are unsure, click "Got it" to continue

Select the text tile and double click "Your text" to

Change your font, pinch in and out to adjust size, then click "Done"