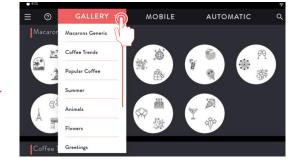

#### **Pre-defined designs**

Ensure the platform is secure in the tray and the macarons are placed correctly in the platform

Simply select the channel from the drop-down menu under "MACARONS" or scroll down to the desired channel

Select "Create my own" or you can choose from an existing design