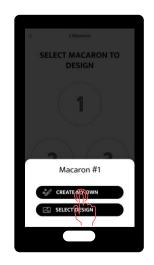

nterprise Service plans only

Go to your Cloud account and scroll down and select "Locations"



Go to the location you wish to change and click the chain icon on the right-hand side



Go to the Skin drop down list and select the "Default Macaron" webapp skin



you're done

Skin: Default Macaron





# CUSTOMISE YOUR MACARON – 1/2

Customise your own Macaron through the Web App

#### **Custom designs**

Scan the QR code associated with the Ripple Maker II and go to the WebApp



Location: Emily's Coffee Shop

**ABOUT** 



Select the Macaron icon Choose how many Macarons you want to customise Select which Macaron to customize. Note the position on the screen will match up to the placement of macaron on the platform

Select "Create my own" or you can choose from an existing design











# CUSTOMISE YOUR MACARON – 2/2

Customise your own Macaron through the Web App

A help screen will appear if you are unsure, click "Got it" to continue



Select the text tile and double click "Your text" to



Change your font, pinch in and out to adjust size, then click "Done"



Repeat the process for the rest of the Macarons



Review all 3 of your Macarons



Once complete select "Let's print", this generates a queue number. Select your queue number and print.





# ADDING PERMANENT DESIGNS – 1/3

Adding designs to your device through the mobile portal

Scan the QR code associated with the Ripple Maker II and go to the WebApp



ABOUT

Location: Emily's Coffee Shop



Click on the icon in the top right corner to login to the mobile portal



Click on the "Create" icon



Click on