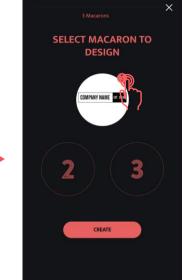

You will now see a preview of your design for your 1st macaron. If you wish to duplicate the image to all 3 then click the 3 dots and select "Duplicate"