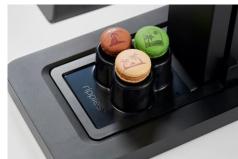

### UPLOADING THE WEBAPP SKIN

Uploading the correct webapp skin in the Cloud to unlock the feature to customize Macarons – NB for Enhanced or Enterprise Service plans only

Go to your Cloud account and scroll down and select "Locations"

Go to the location you wish to change and click the chain icon on the right-hand side

Go to the Skin drop down list and select the "Default Macaron" webapp skin

you're done

Skin: Default Macaron