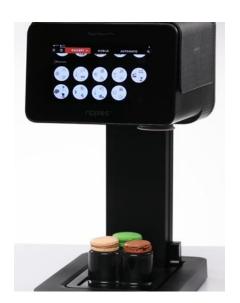

### WHAT YOU'LL NEED

Specific hardware required to make designs on macarons/macaroons

Ripple Maker II Platform Pods

click here to see the tutorial video <a href="https://youtu.be/ogX1LMvlja4">https://youtu.be/ogX1LMvlja4</a>

### SETTINGS FOR MACARONS – STEP 2

Make sure you follow these steps for the correct procedure

Remove the silicone mat

Place the platform in the tray and ensure it fits properly with nothing blocking it.

Make sure the "Ripples" wording on the platform is front facing.

Place the macarons correctly in each of the 3 spaces on the top of the platform.