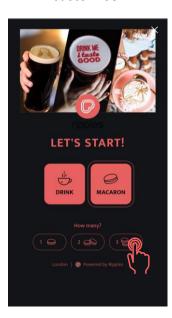

#### **Custom designs**

Scan the QR code associated with the Ripple Maker II and go to the WebApp

Location: Emily's Coffee Shop

**ABOUT** 

Select the Macaron icon Choose how many Macarons you want to customise Select which Macaron to customize. Note the position on the screen will match up to the placement of macaron on the platform

Click on the "Create" icon

Click on the "Macaron" icon

Select how many Macarons you want to customise