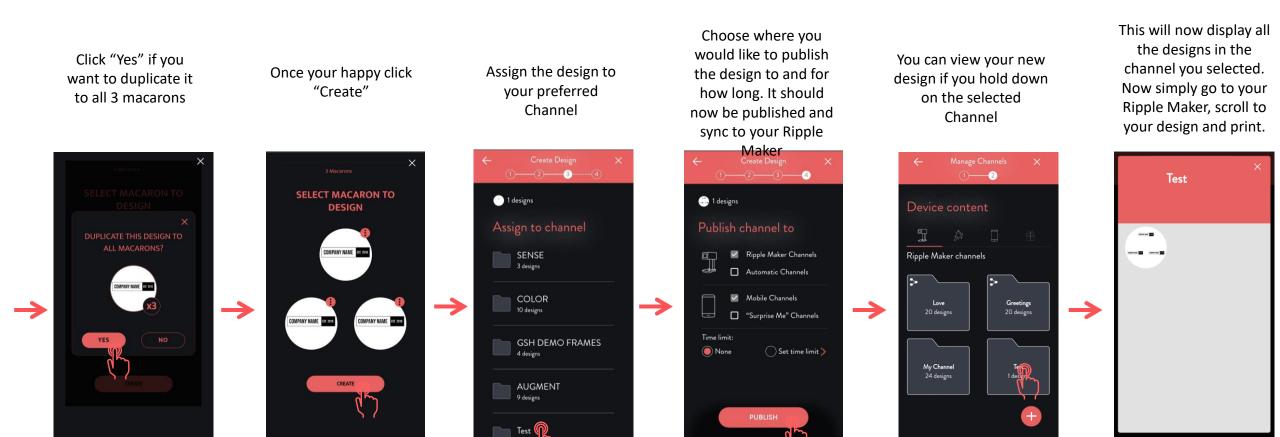

You will now see a preview of your design for your 1st macaron. If you wish to duplicate the image to all 3 then click the 3 dots and select "Duplicate"

# ADDING PERMANENT DESIGNS – 3/3