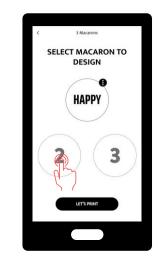

Repeat the process for the rest of the Macarons

Review all 3 of your Macarons

Once complete select "Let's print", this generates a queue number. Select your queue number and print.