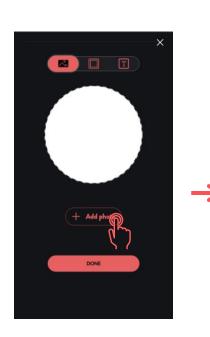

# ADDING PERMANENT DESIGNS – 2/3

Select the Macaron you wish to customize e.g. number 1 Select if you wish to "Create your own" or choose from a previous design

Upload your image, click "Add photo"

Edit your uploaded image, make it bigger or smaller, center it or adjust its position. You can also adjust the filter, then click "Done"