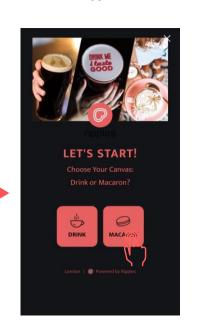

#### **Custom designs**

Scan the QR code associated with the Ripple Maker II and go to the WebApp

Location: Emily's Coffee Shop

**ABOUT** 

Select the Macaron icon Choose how many Macarons you want to customise Select which Macaron to customize. Note the position on the screen will match up to the placement of macaron on the platform

Select "Create my own" or you can choose from an existing design