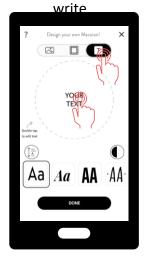

# CUSTOMISE YOUR MACARON – 2/2

Customise your own Macaron through the Web App

A help screen will appear if you are unsure, click "Got it" to continue

Select the text tile and double click "Your text" to

Change your font, pinch in and out to adjust size, then click "Done"