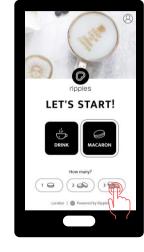

#### **Custom designs**

Scan the QR code associated with the Ripple Maker II and go to the WebApp

Location: Emily's Coffee Shop

**ABOUT** 

Select the Macaron icon Choose how many Macarons you want to customise Select which Macaron to customize. Note the position on the screen will match up to the placement of macaron on the platform