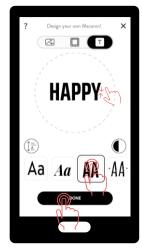

# CUSTOMISE YOUR MACARON – 2/2

Customise your own Macaron through the Web App

A help screen will appear if you are unsure, click "Got it" to continue

Select the text tile and double click "Your text" to

Change your font, pinch in and out to adjust size, then click "Done"