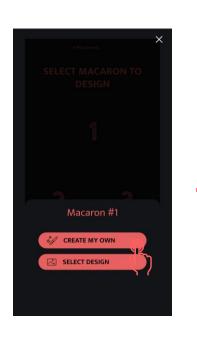

#### **Custom designs**

Scan the QR code associated with the Ripple Maker II and go to the WebApp

Location: Emily's Coffee Shop

**ABOUT** 

Select the Macaron icon Choose how many Macarons you want to customise Select which Macaron to customize. Note the position on the screen will match up to the placement of macaron on the platform

Select "Create my own" or you can choose from an existing design