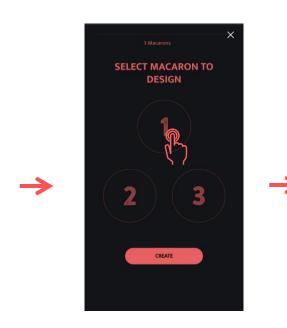

#### **Custom designs**

Scan the QR code associated with the Ripple Maker II and go to the WebApp

Location: Emily's Coffee Shop

**ABOUT** 

Select the Macaron icon Choose how many Macarons you want to customise Select which Macaron to customize. Note the position on the screen will match up to the placement of macaron on the platform

# ADDING PERMANENT DESIGNS – 2/3

Select the Macaron you wish to customize e.g. number 1 Select if you wish to "Create your own" or choose from a previous design

Upload your image, click "Add photo"

Edit your uploaded image, make it bigger or smaller, center it or adjust its position. You can also adjust the filter, then click "Done"