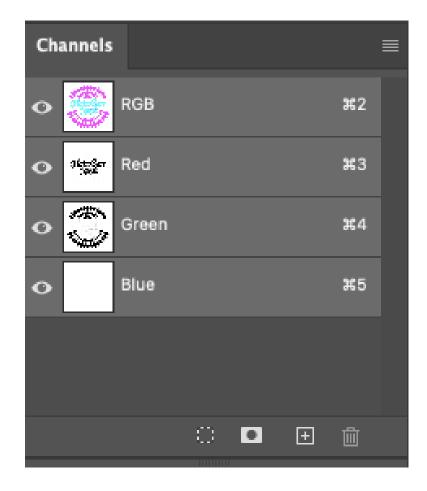

### RGB channels

Delete data in blue channel

**Red channel** Right pod

 $\label{eq:Green channel} Green \ channel \ Left \ pod$ 

Blue channel empty pod

2 Extracts  $\rightarrow$  Without overlap.

### RGB channels

Delete data in blue channel

**Red channel** Right pod

 $\label{eq:Green channel} Green \ channel \ Left \ pod$ 

Blue channel empty pod

Chameleon  $+ \rightarrow$  With overlap.