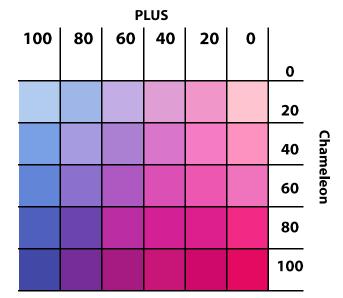

## Color chart

Use color chart to set expected hues for each element. As we work with special food extracts the expected result is not according to the "Photoshop preview" (WYSIWYG) but only based on the attached chart. "Photoshop preview"