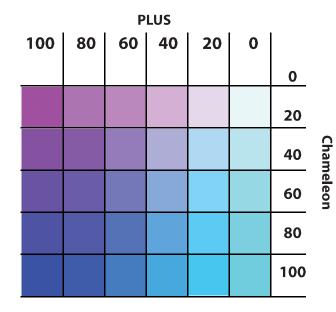

## Color chart

Use color chart to set expected hues for each element. As we work with special food extracts the expected result is not according to the "Photoshop preview" (WYSIWYG) but only based on the attached chart. "Photoshop preview"