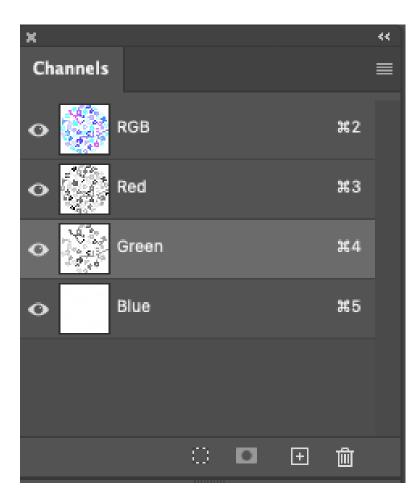

### RGB channels

Delete data in blue channel

**Red channel** Right pod

 $\label{eq:Green channel} Green \ channel \ Left \ pod$ 

Blue channel empty pod

2 Extracts  $\rightarrow$  Without overlap.

### RGB channels

Delete data in blue channel

**Red channel** Right pod

 $\label{eq:Green channel} Green \ channel \ Left \ pod$ 

Blue channel empty pod

Chameleon  $+ \rightarrow$  With overlap.