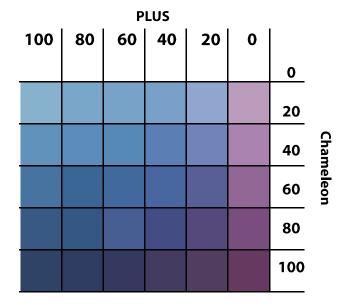

## Color chart

Use color chart to set expected hues for each element. As we work with special food extracts the expected result is not according to the "Photoshop preview" (WYSIWYG) but only based on the attached chart. "Photoshop preview"