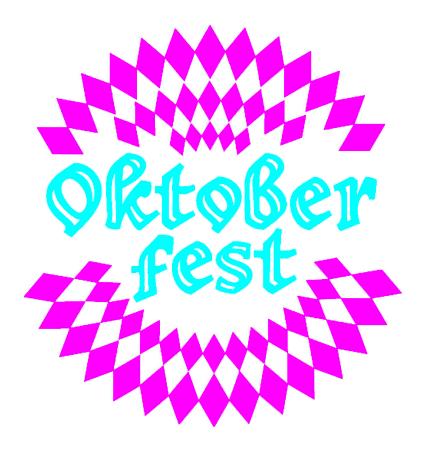

|
| Height         | Orientation Ar | tboards |               |
| 1700           | 📔 🖪 🗉          |         |               |
| Resolution     |                |         |               |
| 600            | Pixels/Inch    |         | ~             |
| Color Mode     |                |         |               |
| RGB Color      | ~              | 8 bit   | ~             |
|                |                |         |               |



2 Extracts  $\rightarrow$  Without overlap.







### RGB channels

Delete data in blue channel

**Red channel** Right pod

 $\label{eq:Green channel} Green \ channel \ Left \ pod$ 

Blue channel empty pod





2 Extracts  $\rightarrow$  Without overlap.

# Save & Upload

Save your file as JPG \ PNG.

"Upload" is possible only via the Ripples portal.





### RGB channels

Delete data in blue channel

**Red channel** Right pod

 $\label{eq:Green channel} Green \ channel \ Left \ pod$ 

Blue channel empty pod





Chameleon  $+ \rightarrow$  With overlap.

# Save & Upload

Save your file as JPG \ PNG.

"Upload" is possible only via the Ripples Cloud



## Color chart

Use color chart to set expected hues for each element. As we work with special food extracts the expected result is not according to the "Photoshop preview" (WYSIWYG) but only based on the attached chart. "Photoshop preview"



Result on beer





#### Result on Guinnes beer

Result on coffee









## THANK YOU!

We are here for you! | 🖸 design@drinkripples.com